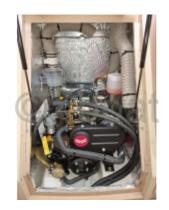

# **Engines**

Model: 3YM20 21 CV Montage: In Board (IB) Power Unit. (CV): 22

**Hours** : 85

Fuel capacity: 130

Brand: Yanmar diesel

Fuel : Diesel Engine(s) : 1 Drive : Shaft drive

### Performance and Handling:

- Keel Type: Long keel -
- Rudder System: Single rudder -
- Engine: Yanmar 14 HP -
- Cruising Speed: 6-7 knots -
- Maximum Speed: 8-9 knots -

The Oceanis 30.1 is an ideal choice for sailors who want to explore coastal waters or go on a few days' cruise. Its elegant design, solid performance, and onboard comfort make it a highly sought-after sailboat in the used boat market.