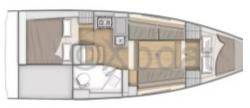

## **Facilities**

Sailor Cabin : 0 WC : Electric Helm : No Double Cabin : 2 Head : 1

Berth : 6
Flybridge : No

#### **Comfort and Equipment:**

- Cabins: 2 double cabins -
- Berths: 4 to 6 people -
- Bathroom: 1 -
- Galley: Equipped with sink, refrigerator, and cooktop -
- Electronics: GPS, sonar, VHF radio, autopilot -