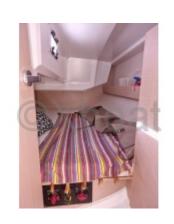

## **Facilities**

Sailor Cabin : 0 WC : Electric Helm : No Double Cabin : 2 Head : 1

Berth : 6
Flybridge : No

#### **Comfort and Equipment:**

- Cabins: 2 double cabins -
- Berths: 4 to 6 people -
- Bathroom: 1 -
- Galley: Equipped with sink, refrigerator, and cooktop -
- Electronics: GPS, sonar, VHF radio, autopilot -