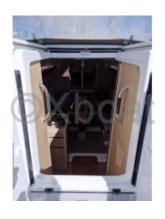

#### **Comfort and Equipment:**

- Cabins: 2 double cabins -
- Berths: 4 to 6 people -
- Bathroom: 1 -
- Galley: Equipped with sink, refrigerator, and cooktop -
- Electronics: GPS, sonar, VHF radio, autopilot -