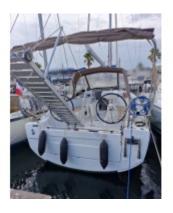

#### **OCEANIS 30.1 - BENETEAU**

The Beneteau Oceanis 30.1 is a modern and versatile cruising sailboat, designed to offer a comfortable and high-performance sailing experience. This boat is ideal for sailing enthusiasts seeking a perfect balance between performance, comfort, and ease of handling.

#### **Comfort and Equipment:**

- Cabins: 2 double cabins -
- Berths: 4 to 6 people -
- Bathroom: 1 -
- Galley: Equipped with sink, refrigerator, and cooktop -
- Electronics: GPS, sonar, VHF radio, autopilot -