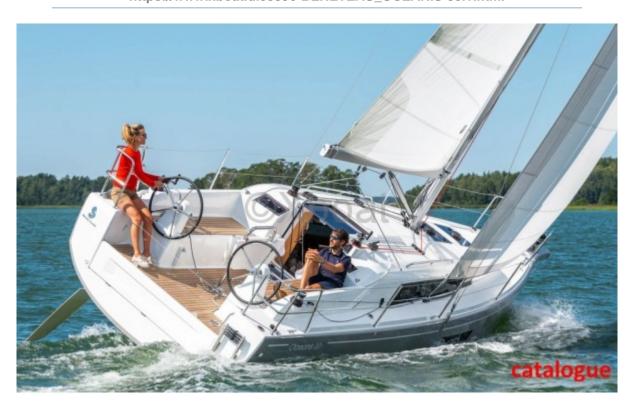

# **OCEANIS 30.1 - 2021**

#### **OCEANIS 30.1 - BENETEAU**

The Beneteau Oceanis 30.1 is a modern and versatile cruising sailboat, designed to offer a comfortable and high-performance sailing experience. This boat is ideal for sailing enthusiasts seeking a perfect balance between performance, comfort, and ease of handling.

**Main Characteristics:** 

- Length Overall: 9.61 m -
- Hull Length: 9.44 m -
- Beam: 3.10 m -
- Draft: 1.90 m -
- Displacement: 4,600 kg -
- Sail Area (upwind): 51 m<sup>2</sup> -
- Sail Area (downwind): 85 m<sup>2</sup> -
- Water Tank Capacity: 130 L -
- Fuel Tank Capacity: 30 L -