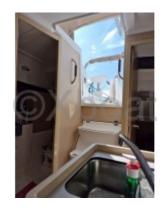

#### **Comfort and Equipment:**

- Cabins: 2 double cabins -
- Berths: 4 to 6 people -
- Bathroom: 1 -
- Galley: Equipped with sink, refrigerator, and cooktop -
- Electronics: GPS, sonar, VHF radio, autopilot -