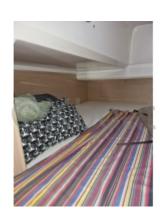

#### **Comfort and Equipment:**

- Cabins: 2 double cabins -
- Berths: 4 to 6 people -
- Bathroom: 1 -
- Galley: Equipped with sink, refrigerator, and cooktop -
- Electronics: GPS, sonar, VHF radio, autopilot -