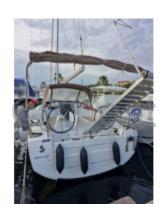

#### **OCEANIS 30.1 - BENETEAU**

The Beneteau Oceanis 30.1 is a modern and versatile cruising sailboat, designed to offer a comfortable and high-performance sailing experience. This boat is ideal for sailing enthusiasts seeking a perfect balance between performance, comfort, and ease of handling.

#### **Comfort and Equipment:**

- Cabins: 2 double cabins -
- Berths: 4 to 6 people -
- Bathroom: 1 -
- Galley: Equipped with sink, refrigerator, and cooktop -
- Electronics: GPS, sonar, VHF radio, autopilot -