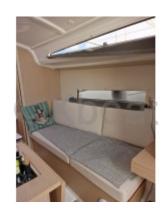

#### **Comfort and Equipment:**

- Cabins: 2 double cabins -
- Berths: 4 to 6 people -
- Bathroom: 1 -
- Galley: Equipped with sink, refrigerator, and cooktop -
- Electronics: GPS, sonar, VHF radio, autopilot -