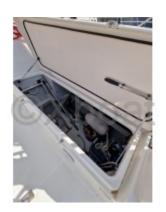

# **Engines**

Model: 3YM20 21 CV Montage: In Board (IB) Power Unit. (CV): 22

**Hours** : 85

Fuel capacity: 130

Brand: Yanmar diesel

Fuel : Diesel Engine(s) : 1 Drive : Shaft drive