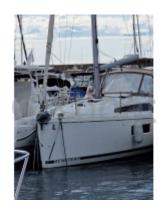

#### **OCEANIS 30.1 - BENETEAU**

The Beneteau Oceanis 30.1 is a modern and versatile cruising sailboat, designed to offer a comfortable and high-performance sailing experience. This boat is ideal for sailing enthusiasts seeking a perfect balance between performance, comfort, and ease of handling.

**Main Characteristics:** 

- Length Overall: 9.61 m -
- Hull Length: 9.44 m -
- Beam: 3.10 m -
- Draft: 1.90 m -
- Displacement: 4,600 kg -
- Sail Area (upwind): 51 m<sup>2</sup> -
- Sail Area (downwind): 85 m<sup>2</sup> -
- Water Tank Capacity: 130 L -
- Fuel Tank Capacity: 30 L -