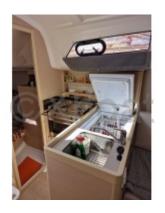

#### **Comfort and Equipment:**

- Cabins: 2 double cabins -
- Berths: 4 to 6 people -
- Bathroom: 1 -
- Galley: Equipped with sink, refrigerator, and cooktop -
- Electronics: GPS, sonar, VHF radio, autopilot -