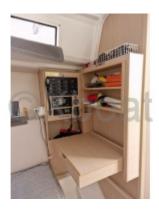

#### **Comfort and Equipment:**

- Cabins: 2 double cabins -
- Berths: 4 to 6 people -
- Bathroom: 1 -
- Galley: Equipped with sink, refrigerator, and cooktop -
- Electronics: GPS, sonar, VHF radio, autopilot -