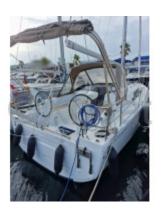

#### **OCEANIS 30.1 - BENETEAU**

The Beneteau Oceanis 30.1 is a modern and versatile cruising sailboat, designed to offer a comfortable and high-performance sailing experience. This boat is ideal for sailing enthusiasts seeking a perfect balance between performance, comfort, and ease of handling.

**Main Characteristics:** 

- Length Overall: 9.61 m -
- Hull Length: 9.44 m -
- Beam: 3.10 m -
- Draft: 1.90 m -
- Displacement: 4,600 kg -
- Sail Area (upwind): 51 m<sup>2</sup> -
- Sail Area (downwind): 85 m<sup>2</sup> -
- Water Tank Capacity: 130 L -
- Fuel Tank Capacity: 30 L -