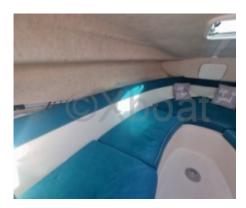

- Cabins: The boat features a main cabin with a double bed and a forward cabin with bunk beds, providing sleeping space for 4 people.

- Kitchen: The kitchen is equipped with a sink, a refrigerator, and a worktop, allowing for meal preparation on board.