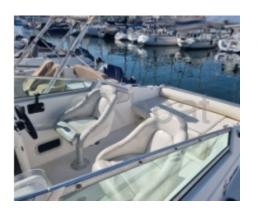

Living Spaces:

- Cockpit: Spacious and well-designed, the cockpit offers enough space to comfortably accommodate 6 to 8 people. The seats are modular and can be transformed into a large bench for relaxation.