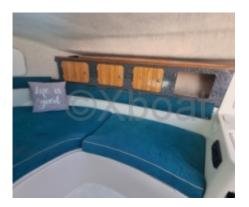

- Cabins: The boat features a main cabin with a double bed and a forward cabin with bunk beds, providing sleeping space for 4 people.

- Kitchen: The kitchen is equipped with a sink, a refrigerator, and a worktop, allowing for meal preparation on board.