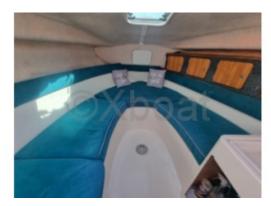

- Cabins: The boat features a main cabin with a double bed and a forward cabin with bunk beds, providing sleeping space for 4 people.

- Kitchen: The kitchen is equipped with a sink, a refrigerator, and a worktop, allowing for meal preparation on board.