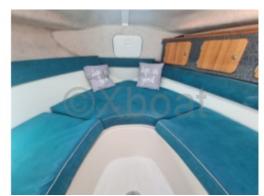

- Cabins: The boat features a main cabin with a double bed and a forward cabin with bunk beds, providing sleeping space for 4 people.

- Kitchen: The kitchen is equipped with a sink, a refrigerator, and a worktop, allowing for meal preparation on board.