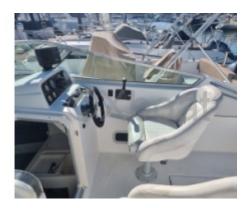

Living Spaces:

- Cockpit: Spacious and well-designed, the cockpit offers enough space to comfortably accommodate 6 to 8 people. The seats are modular and can be transformed into a large bench for relaxation.