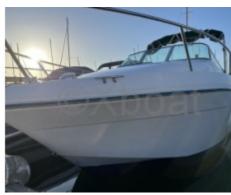

#### **Technical Details**

The Jeanneau Leader 705 is a versatile and elegant pleasure boat, designed to offer exceptional performance and optimal comfort. This boat is ideal for family outings or with friends, thanks to its numerous technical features and carefully designed layout.

Main Features:

- Overall Length: 7.05 meters
- Width: 2.50 meters
- Draft: 0.45 meters
- Dry Weight: Approximately 1,500 kg
- Fuel Capacity: 100 liters
- Fresh Water Capacity: 50 liters

Engine:

- The Jeanneau Leader 705 is generally equipped with outboard or inboard engines, offering power up to 200 horsepower, depending on the owner's preferences.