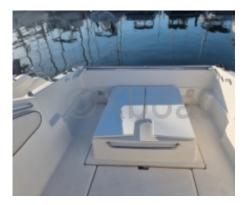

Living Spaces:

- Cockpit: Spacious and well-designed, the cockpit offers enough space to comfortably accommodate 6 to 8 people. The seats are modular and can be transformed into a large bench for relaxation.