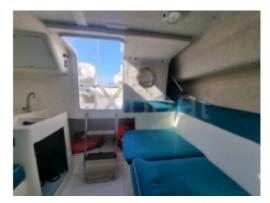

Living Spaces:

- Cockpit: Spacious and well-designed, the cockpit offers enough space to comfortably accommodate 6 to 8 people. The seats are modular and can be transformed into a large bench for relaxation.

- Cabins: The boat features a main cabin with a double bed and a forward cabin with bunk beds, providing sleeping space for 4 people.

- Kitchen: The kitchen is equipped with a sink, a refrigerator, and a worktop, allowing for meal preparation on board.