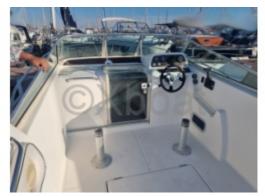

Living Spaces:

- Cockpit: Spacious and well-designed, the cockpit offers enough space to comfortably accommodate 6 to 8 people. The seats are modular and can be transformed into a large bench for relaxation.

### **Facilities**

Sailor Cabin : 0 WC : No Helm : No Double Cabin : 1 Head : 0 Berth : 3 Flybridge : No