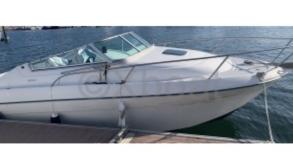

#### **Technical Details**

The Jeanneau Leader 705 is a versatile and elegant pleasure boat, designed to offer exceptional performance and optimal comfort. This boat is ideal for family outings or with friends, thanks to its numerous technical features and carefully designed layout.

Main Features:

- Overall Length: 7.05 meters
- Width: 2.50 meters
- Draft: 0.45 meters
- Dry Weight: Approximately 1,500 kg
- Fuel Capacity: 100 liters
- Fresh Water Capacity: 50 liters

Engine:

- The Jeanneau Leader 705 is generally equipped with outboard or inboard engines, offering power up to 200 horsepower, depending on the owner's preferences.