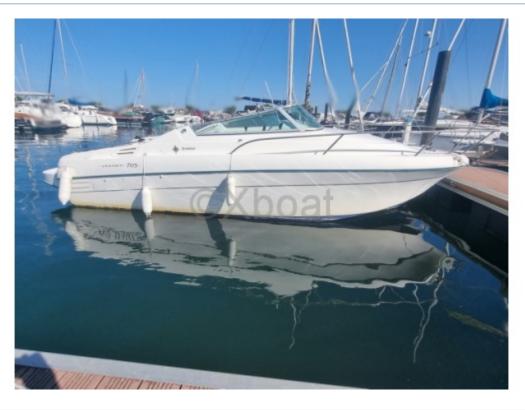

## LEADER 705 - 2001

https://www.xboat.uk/5603-JEANNEAU\_LEADER-705.html

## **Main datas**

Builder : Jeanneau Year : 2001 Length : 7,15 Draft minimum : 0,50 Hull : Monohull Subtype : Architect : Material : GRP Beam : 2,59 keel : Unknown

#### **Technical Details**

The Jeanneau Leader 705 is a versatile and elegant pleasure boat, designed to offer exceptional performance and optimal comfort. This boat is ideal for family outings or with friends, thanks to its numerous technical features and carefully designed layout.