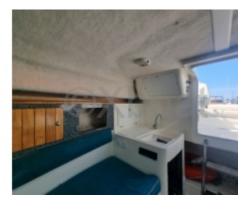

- Cabins: The boat features a main cabin with a double bed and a forward cabin with bunk beds, providing sleeping space for 4 people.

- Kitchen: The kitchen is equipped with a sink, a refrigerator, and a worktop, allowing for meal preparation on board.

- Bathroom: A complete bathroom with a toilet and shower is also available.

**Equipment and Options:** 

- Electronics: The boat can be equipped with modern navigation systems, including a GPS, sonar, and radar.