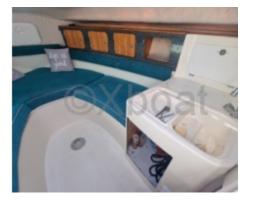

- Cabins: The boat features a main cabin with a double bed and a forward cabin with bunk beds, providing sleeping space for 4 people.

- Kitchen: The kitchen is equipped with a sink, a refrigerator, and a worktop, allowing for meal preparation on board.

- Bathroom: A complete bathroom with a toilet and shower is also available.

**Equipment and Options:** 

- Electronics: The boat can be equipped with modern navigation systems, including a GPS, sonar, and radar.