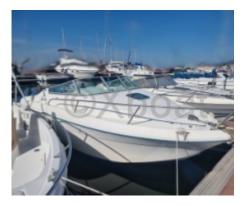

## LEADER 705 - 2001

https://www.xboat.uk/5603-JEANNEAU\_LEADER-705.html

## **Main datas**

Builder : Jeanneau Year : 2001 Length : 7,15 Draft minimum : 0,50 Hull : Monohull Subtype : Architect : Material : GRP Beam : 2,59 keel : Unknown

#### **Technical Details**

The Jeanneau Leader 705 is a versatile and elegant pleasure boat, designed to offer exceptional performance and optimal comfort. This boat is ideal for family outings or with friends, thanks to its numerous technical features and carefully designed layout.