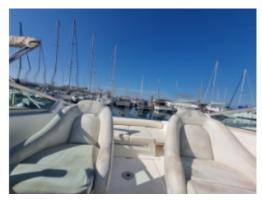

Living Spaces:

- Cockpit: Spacious and well-designed, the cockpit offers enough space to comfortably accommodate 6 to 8 people. The seats are modular and can be transformed into a large bench for relaxation.