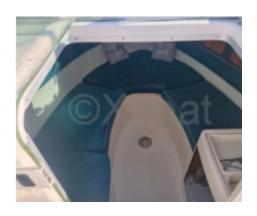

Living Spaces:

- Cockpit: Spacious and well-designed, the cockpit offers enough space to comfortably accommodate 6 to 8 people. The seats are modular and can be transformed into a large bench for relaxation.