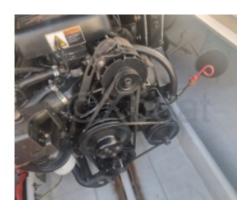

## Engines

Model : 4,3 GL Montage : In Board (IB) Power Unit. (CV) : 205 Hours : 7 Fuel capacity : 250 Brand : VOLVO PENTA Fuel : Gas/petrol Engine(s) : 1 Drive : Z drive

Main Features:

- Overall Length: 7.05 meters
- Width: 2.50 meters
- Draft: 0.45 meters
- Dry Weight: Approximately 1,500 kg
- Fuel Capacity: 100 liters
- Fresh Water Capacity: 50 liters

Engine:

- The Jeanneau Leader 705 is generally equipped with outboard or inboard engines, offering power up to 200 horsepower, depending on the owner's preferences.