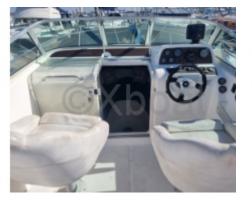

Living Spaces:

- Cockpit: Spacious and well-designed, the cockpit offers enough space to comfortably accommodate 6 to 8 people. The seats are modular and can be transformed into a large bench for relaxation.