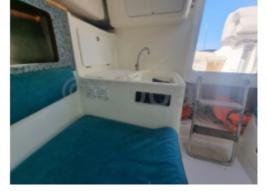

Living Spaces:

- Cockpit: Spacious and well-designed, the cockpit offers enough space to comfortably accommodate 6 to 8 people. The seats are modular and can be transformed into a large bench for relaxation.

- Cabins: The boat features a main cabin with a double bed and a forward cabin with bunk beds, providing sleeping space for 4 people.

- Kitchen: The kitchen is equipped with a sink, a refrigerator, and a worktop, allowing for meal preparation on board.

- Bathroom: A complete bathroom with a toilet and shower is also available.

**Equipment and Options:** 

- Electronics: The boat can be equipped with modern navigation systems, including a GPS, sonar, and radar.