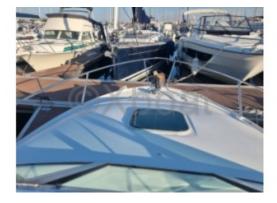

#### **Technical Details**

The Jeanneau Leader 705 is a versatile and elegant pleasure boat, designed to offer exceptional performance and optimal comfort. This boat is ideal for family outings or with friends, thanks to its numerous technical features and carefully designed layout.

Main Features:

- Overall Length: 7.05 meters
- Width: 2.50 meters
- Draft: 0.45 meters
- Dry Weight: Approximately 1,500 kg
- Fuel Capacity: 100 liters
- Fresh Water Capacity: 50 liters

Engine:

- The Jeanneau Leader 705 is generally equipped with outboard or inboard engines, offering power up to 200 horsepower, depending on the owner's preferences.