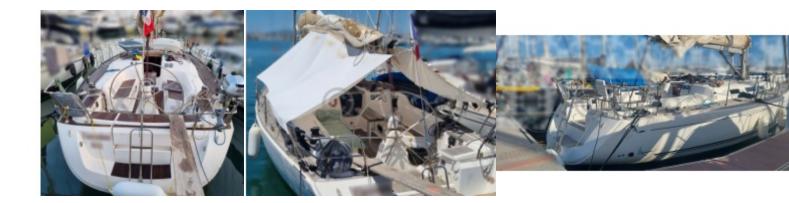

#### **Technical Details**

The Dufour 44 is a cruising sailboat designed by the renowned shipyard Dufour, known for the quality of its constructions and attention to detail. This boat is appreciated for its robustness, comfort, and performance at sea. Here is a detailed description of its main technical characteristics.

- Year of construction: The Dufour 44 was produced starting in 1986 and had several versions until 1996.
- Length overall: 13.40 meters
- Hull length: 12.60 meters
- Beam: 4.00 meters
- Draft: 2.10 meters (standard), 1.60 meters (semi-lifting)
- Displacement: Approximately 10 tons
- Main sail area: 42 m<sup>2</sup>
- Genoa area: 32 m<sup>2</sup>
- Total sail area: 74 m<sup>2</sup>
- Keel type: Long keel or semi-lifting keel
- Water capacity: 400 liters
- Fuel capacity: 150 liters
- Engine: Generally a diesel engine of 40 to 50 HP
- Berth capacity: 6 to 8 people (3 cabins and 2 berths in the saloon)