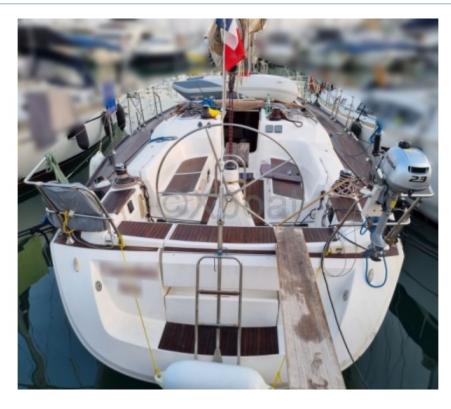

#### **Technical Details**

The Dufour 44 is a cruising sailboat designed by the renowned shipyard Dufour, known for the quality of its constructions and attention to detail. This boat is appreciated for its robustness, comfort, and performance at sea. Here is a detailed description of its main technical characteristics.

- Year of construction: The Dufour 44 was produced starting in 1986 and had several versions until 1996.
- Length overall: 13.40 meters
- Hull length: 12.60 meters
- Beam: 4.00 meters
- Draft: 2.10 meters (standard), 1.60 meters (semi-lifting)
- Displacement: Approximately 10 tons
- Main sail area: 42 m<sup>2</sup>
- Genoa area: 32 m<sup>2</sup>
- Total sail area: 74 m<sup>2</sup>
- Keel type: Long keel or semi-lifting keel
- Water capacity: 400 liters
- Fuel capacity: 150 liters
- Engine: Generally a diesel engine of 40 to 50 HP
- Berth capacity: 6 to 8 people (3 cabins and 2 berths in the saloon)