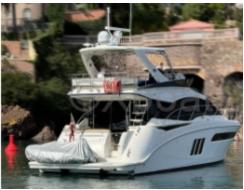

#### **Facilities**

Sailor Cabin : 1 WC : Electric Helm : Yes Double Cabin: 3

Head: 2 Berth: 9

Flybridge : Yes

## **Major equipment**

Stern thruster: Yes

Group and thruster details : Charger and AC details :

Black Water : Yes Tender : Yes

Details: Annex 290, 20 CV tohatsu engine

Bow Thruster : Yes Marine Gen. : Yes