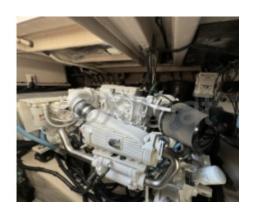

## **Engines**

Model: QSC 8.3 - 600 Montage: In Board (IB) Power Unit. (CV): 600

Hours : 295

Fuel capacity: 1900

Brand : CUMMINS Fuel : Diesel Engine(s) : 2

Owner's Comments : Drive : Shaft vdrive