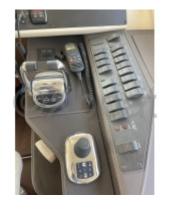

#### **Electronics**

Radar details :
Pilot details :
Sounder details :
GPS details :
Plotter details :
Converter 12/220 : Yes

Watermaker details:

Radar : Yes Autopilot : Yes Sounder : Yes GPS : Yes

Chartplotter : Yes

VHF : Yes

Watermaker : No