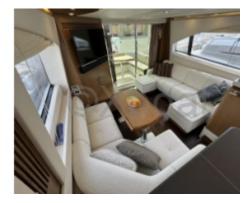

#### **Facilities**

Sailor Cabin : 1 WC : Electric Helm : Yes Double Cabin: 3

Head: 2 Berth: 9

Flybridge : Yes