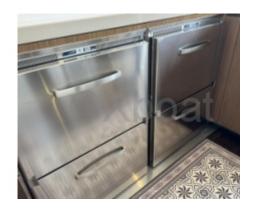

## **Appliances**

Freezer: Yes
Microwaves: Yes
Electric stove: Yes
Heating details:
Dishwasher: Yes

TV: No

IceMaker : Yes Oven : Yes Gas stove : No Heater : Yes

Washing machine: Yes

TV antenna : Yes SAT-TV : Yes