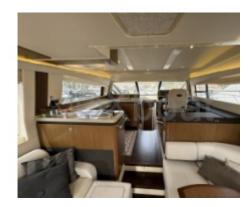

#### **Facilities**

Sailor Cabin : 1 WC : Electric Helm : Yes Double Cabin: 3

Head: 2 Berth: 9

Flybridge : Yes