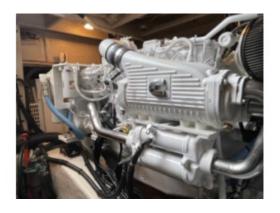

## **Engines**

Model: QSC 8.3 - 600 Montage: In Board (IB) Power Unit. (CV): 600

Hours : 295

Fuel capacity: 1900

Brand : CUMMINS Fuel : Diesel Engine(s) : 2

Owner's Comments : Drive : Shaft vdrive