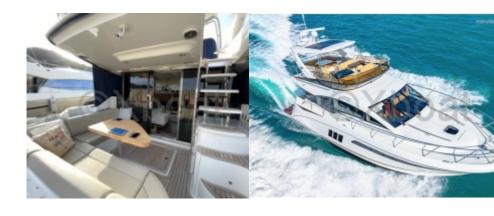

#### **Facilities**

Sailor Cabin : 1 WC : Electric Helm : Yes Double Cabin: 3

Head: 2 Berth: 9

Flybridge : Yes

## **Bridge equipment**

Hydrolic Gangway : Yes
Bath platform : Yes
Winter cover : Yes
Sprayhood : No
Teak cockpit : Yes
Sails details :

Gangway : Yes Davits : No

> Electric windlass : Yes Cockpit awning : Yes Furling genoa : No Spinnaker : No