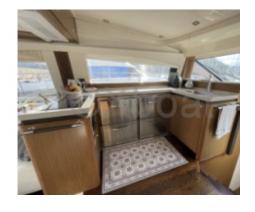

## **Appliances**

Freezer: Yes
Microwaves: Yes
Electric stove: Yes
Heating details:
Dishwasher: Yes

TV: No

IceMaker : Yes Oven : Yes Gas stove : No Heater : Yes

Washing machine: Yes

TV antenna : Yes SAT-TV : Yes