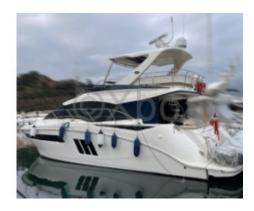

## **SEA RAY 510 FLYBRIDGE - 2016**

#### **Main datas**

Builder : Sea Ray Year : 2016 Length : 15,50 Draft minimum : 1,30

Hull: Monohull

**Area: France East Med** 

Berth details : Flag : Denmark

Subtype : Architect : Material : GRP Beam : 4,67 keel : Deep keel