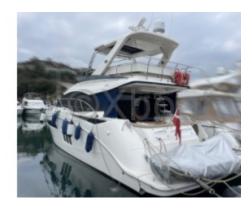

## **SEA RAY 510 FLYBRIDGE - 2016**

#### **Main datas**

Builder : Sea Ray Year : 2016 Length : 15,50 Draft minimum : 1,30

Hull: Monohull

**Area: France East Med** 

Berth details : Flag : Denmark

Subtype : Architect : Material : GRP Beam : 4,67 keel : Deep keel