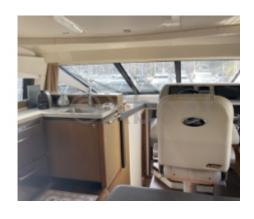

## **Appliances**

Freezer: Yes
Microwaves: Yes
Electric stove: Yes
Heating details:
Dishwasher: Yes

TV: No

IceMaker : Yes Oven : Yes Gas stove : No Heater : Yes

Washing machine: Yes

TV antenna : Yes SAT-TV : Yes