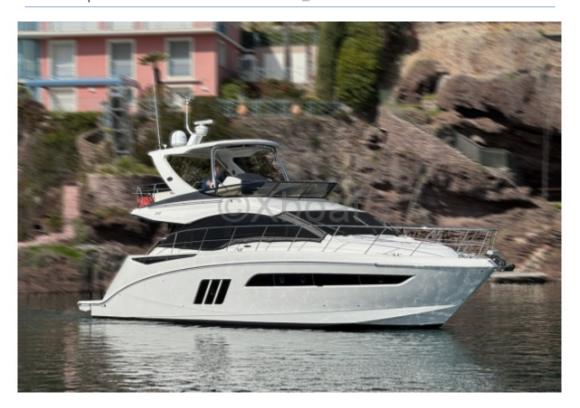

## **SEA RAY 510 FLYBRIDGE - 2016**

#### **Main datas**

Builder : Sea Ray Year : 2016 Length : 15,50 Draft minimum : 1,30

Hull: Monohull

**Area: France East Med** 

Berth details : Flag : Denmark

Subtype : Architect : Material : GRP Beam : 4,67 keel : Deep keel