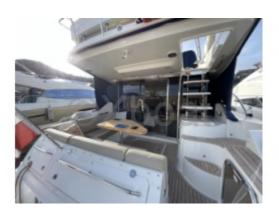

#### **Facilities**

Sailor Cabin : 1 WC : Electric Helm : Yes Double Cabin: 3

Head: 2 Berth: 9

Flybridge : Yes

## **Bridge equipment**

Hydrolic Gangway : Yes
Bath platform : Yes
Winter cover : Yes
Sprayhood : No
Teak cockpit : Yes
Sails details :

Gangway : Yes Davits : No

> Electric windlass : Yes Cockpit awning : Yes Furling genoa : No Spinnaker : No