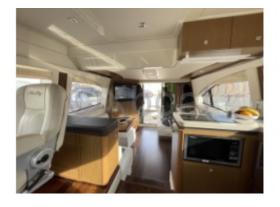

#### **Facilities**

Sailor Cabin : 1 WC : Electric Helm : Yes Double Cabin: 3

Head: 2 Berth: 9

Flybridge : Yes

## **Appliances**

Freezer: Yes
Microwaves: Yes
Electric stove: Yes
Heating details:
Dishwasher: Yes

TV: No

IceMaker : Yes Oven : Yes Gas stove : No Heater : Yes

Washing machine: Yes

TV antenna : Yes SAT-TV : Yes