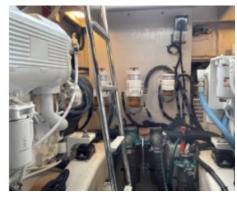

## **Engines**

Model: QSC 8.3 - 600 Montage: In Board (IB) Power Unit. (CV): 600

Hours : 295

Fuel capacity: 1900

Brand : CUMMINS Fuel : Diesel Engine(s) : 2

Owner's Comments : Drive : Shaft vdrive