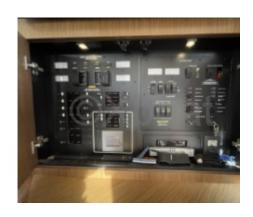

#### **Electronics**

Radar details :
Pilot details :
Sounder details :
GPS details :
Plotter details :
Converter 12/220 : Yes

Watermaker details:

Radar : Yes Autopilot : Yes Sounder : Yes GPS : Yes

Chartplotter : Yes

VHF : Yes

Watermaker : No