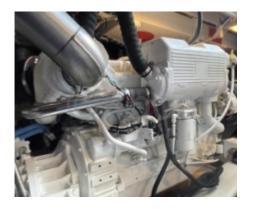

## **Engines**

Model: QSC 8.3 - 600 Montage: In Board (IB) Power Unit. (CV): 600

Hours : 295

Fuel capacity: 1900

Brand : CUMMINS Fuel : Diesel Engine(s) : 2

Owner's Comments : Drive : Shaft vdrive