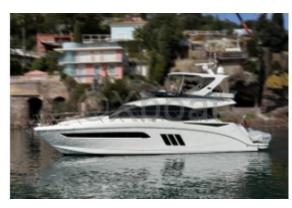

## **SEA RAY 510 FLYBRIDGE - 2016**

#### **Main datas**

Builder : Sea Ray Year : 2016 Length : 15,50 Draft minimum : 1,30

Hull: Monohull

**Area: France East Med** 

Berth details : Flag : Denmark

Subtype : Architect : Material : GRP Beam : 4,67 keel : Deep keel