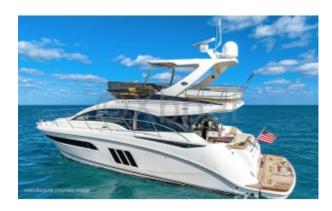

## **SEA RAY 510 FLYBRIDGE - 2016**

#### **Main datas**

Builder : Sea Ray Year : 2016 Length : 15,50 Draft minimum : 1,30

Hull: Monohull

**Area: France East Med** 

Berth details : Flag : Denmark

Subtype : Architect : Material : GRP Beam : 4,67 keel : Deep keel