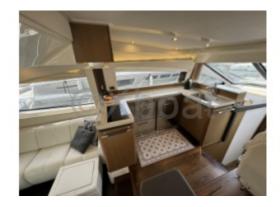

## **Appliances**

Freezer: Yes
Microwaves: Yes
Electric stove: Yes
Heating details:
Dishwasher: Yes

TV: No

IceMaker : Yes Oven : Yes Gas stove : No Heater : Yes

Washing machine: Yes

TV antenna : Yes SAT-TV : Yes