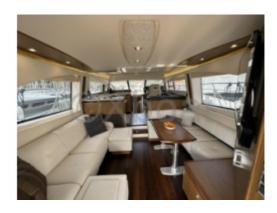

#### **Facilities**

Sailor Cabin : 1 WC : Electric Helm : Yes Double Cabin: 3

Head: 2 Berth: 9

Flybridge : Yes