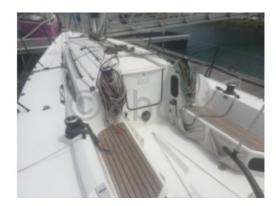

#### **Interior and Comfort:**

The interior of the A35 R is spacious and well-appointed, offering ample space for extended voyages. The cabins are comfortable, and the storage spaces are thoughtfully designed, allowing you to travel with all the necessary items without compromising comfort.