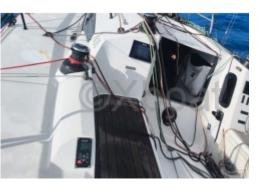

#### **Interior and Comfort:**

The interior of the A35 R is spacious and well-appointed, offering ample space for extended voyages. The cabins are comfortable, and the storage spaces are thoughtfully designed, allowing you to travel with all the necessary items without compromising comfort.