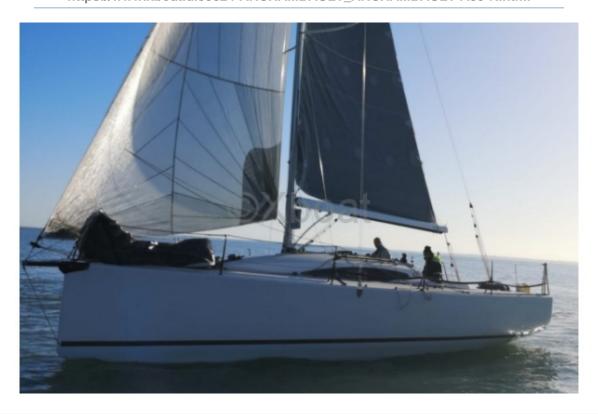

#### Archambault A35 R

The Archambault A35 R is a cruising sailboat designed to offer a maritime experience that is both comfortable and high-performing. This boat is ideal for sailors seeking a balance between speed and stability, while enjoying a spacious and well-designed interior.

### **Performance and Maneuverability:**

The A35 R is equipped with a well-designed sail plan that ensures good performance in all wind conditions. The boat is also renowned for its maneuverability, making it a popular choice for regattas and coastal cruises.