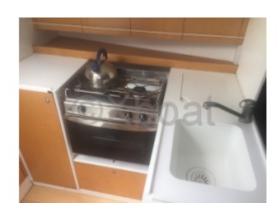

#### **Interior and Comfort:**

The interior of the A35 R is spacious and well-appointed, offering ample space for extended voyages. The cabins are comfortable, and the storage spaces are thoughtfully designed, allowing you to travel with all the necessary items without compromising comfort.