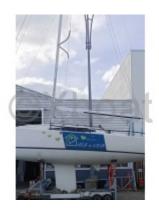

## **Main datas**

**Builder: Archambault** 

Year : 2014 Length : 11,05 Draft minimum : 2,20 Hull : Monohull Subtype:

Architect: Joubert & nivelt

Material : GRP Beam : 3,55 keel : Fixed Keel

#### Main Features:

- Length Overall: Approximately 10.50 meters -
- Beam: Approximately 3.45 meters -
- Draft: Approximately 2.10 meters -
- Displacement: Approximately 5,500 kg -
- Sail Area: Approximately 65 m<sup>2</sup> -
- Designer: Marc Lombard -
- Year of Construction: From 2006 onwards -