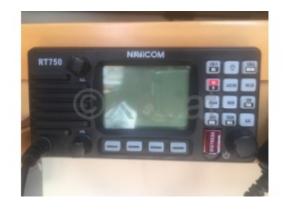

### Safety and Robustness:

Built with high-quality materials, Archambault boats are known for their robustness and durability. The A35 R is no exception, offering great safety at sea thanks to its solid construction and reliable navigation equipment.