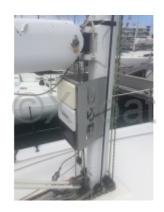

# **Engines**

Model:

Montage : In Board (IB) Power Unit. (CV) : 21

Hours: 700 Fuel capacity: 30 **Brand: VOLVO PENTA** 

Fuel : Diesel
Engine(s) : 1
Drive : Saildrive