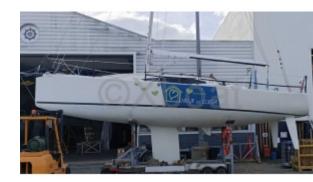

#### Archambault A35 R

The Archambault A35 R is a cruising sailboat designed to offer a maritime experience that is both comfortable and high-performing. This boat is ideal for sailors seeking a balance between speed and stability, while enjoying a spacious and well-designed interior.

#### Main Features:

- Length Overall: Approximately 10.50 meters -
- Beam: Approximately 3.45 meters -
- Draft: Approximately 2.10 meters -
- Displacement: Approximately 5,500 kg -
- Sail Area: Approximately 65 m<sup>2</sup> -
- Designer: Marc Lombard -
- Year of Construction: From 2006 onwards -