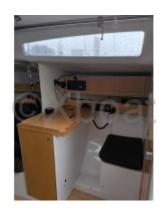

#### **Interior and Comfort:**

The interior of the A35 R is spacious and well-appointed, offering ample space for extended voyages. The cabins are comfortable, and the storage spaces are thoughtfully designed, allowing you to travel with all the necessary items without compromising comfort.