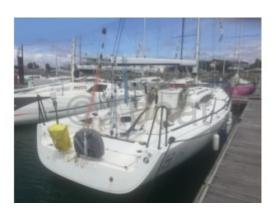

## **Main datas**

**Builder: Archambault** 

Year : 2014 Length : 11,05 Draft minimum : 2,20 Hull : Monohull Subtype:

Architect: Joubert & nivelt

Material : GRP Beam : 3,55 keel : Fixed Keel

#### Main Features:

- Length Overall: Approximately 10.50 meters -
- Beam: Approximately 3.45 meters -
- Draft: Approximately 2.10 meters -
- Displacement: Approximately 5,500 kg -
- Sail Area: Approximately 65 m<sup>2</sup> -
- Designer: Marc Lombard -
- Year of Construction: From 2006 onwards -