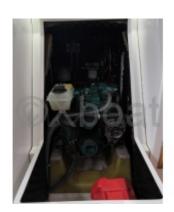

# **Engines**

Model:

Montage : In Board (IB) Power Unit. (CV) : 21

Hours: 700 Fuel capacity: 30 **Brand: VOLVO PENTA** 

Fuel : Diesel
Engine(s) : 1
Drive : Saildrive