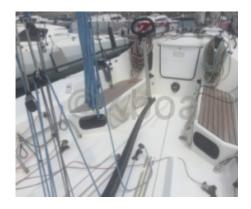

#### **Interior and Comfort:**

The interior of the A35 R is spacious and well-appointed, offering ample space for extended voyages. The cabins are comfortable, and the storage spaces are thoughtfully designed, allowing you to travel with all the necessary items without compromising comfort.