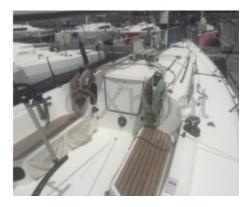

#### **Interior and Comfort:**

The interior of the A35 R is spacious and well-appointed, offering ample space for extended voyages. The cabins are comfortable, and the storage spaces are thoughtfully designed, allowing you to travel with all the necessary items without compromising comfort.