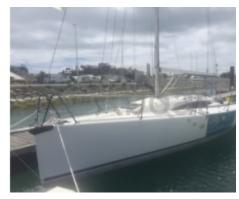

## **Main datas**

**Builder: Archambault** 

Year : 2014 Length : 11,05 Draft minimum : 2,20 Hull : Monohull Subtype:

Architect: Joubert & nivelt

Material : GRP Beam : 3,55 keel : Fixed Keel

#### Main Features:

- Length Overall: Approximately 10.50 meters -
- Beam: Approximately 3.45 meters -
- Draft: Approximately 2.10 meters -
- Displacement: Approximately 5,500 kg -
- Sail Area: Approximately 65 m<sup>2</sup> -
- Designer: Marc Lombard -
- Year of Construction: From 2006 onwards -