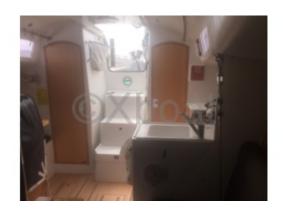

#### **Interior and Comfort:**

The interior of the A35 R is spacious and well-appointed, offering ample space for extended voyages. The cabins are comfortable, and the storage spaces are thoughtfully designed, allowing you to travel with all the necessary items without compromising comfort.