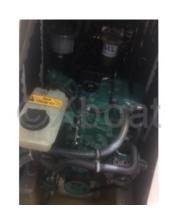

# **Engines**

Model:

Montage : In Board (IB) Power Unit. (CV) : 21

Hours: 700 Fuel capacity: 30 **Brand: VOLVO PENTA** 

Fuel : Diesel
Engine(s) : 1
Drive : Saildrive