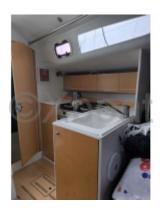

#### **Interior and Comfort:**

The interior of the A35 R is spacious and well-appointed, offering ample space for extended voyages. The cabins are comfortable, and the storage spaces are thoughtfully designed, allowing you to travel with all the necessary items without compromising comfort.