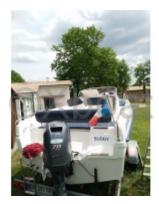

## **Main datas**

Builder : B2 Marine Year : 2013 Length : 5,35 Draft minimum : 0,00 Hull : Monohull Subtype : Pleasure Architect : Material : Others Beam : 2,15 keel : Unknown

### **Engines**

Model : Montage : HB (OB) Power Unit. (CV) : 70 Hours : 250 Fuel capacity : 0 Brand : YAMAHA Fuel : Gas/petrol Engine(s) : 1 Drive : Outboarder

## **Facilities**

Sailor Cabin : 0 WC : No Helm : Yes Double Cabin : 0 Head : 0 Berth : 0 Flybridge : No