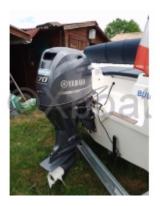

### **Engines**

Model : Montage : HB (OB) Power Unit. (CV) : 70 Hours : 250 Fuel capacity : 0 Brand : YAMAHA Fuel : Gas/petrol Engine(s) : 1 Drive : Outboarder