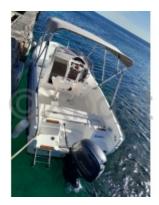

## **Main datas**

Builder : B2 Marine Year : 2013 Length : 5,35 Draft minimum : 0,00 Hull : Monohull Subtype : Pleasure Architect : Material : Others Beam : 2,15 keel : Unknown

### **Engines**

Model : Montage : HB (OB) Power Unit. (CV) : 70 Hours : 250 Fuel capacity : 0 Brand : YAMAHA Fuel : Gas/petrol Engine(s) : 1 Drive : Outboarder

## **Facilities**

Sailor Cabin : 0 WC : No Helm : Yes Double Cabin : 0 Head : 0 Berth : 0 Flybridge : No