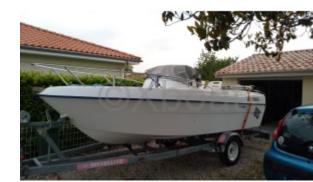

## **Main datas**

Builder : B2 Marine Year : 2013 Length : 5,35 Draft minimum : 0,00 Hull : Monohull Subtype : Pleasure Architect : Material : Others Beam : 2,15 keel : Unknown

### **Engines**

Model : Montage : HB (OB) Power Unit. (CV) : 70 Hours : 250 Fuel capacity : 0 Brand : YAMAHA Fuel : Gas/petrol Engine(s) : 1 Drive : Outboarder

## **Facilities**

Sailor Cabin : 0 WC : No Helm : Yes Double Cabin : 0 Head : 0 Berth : 0 Flybridge : No