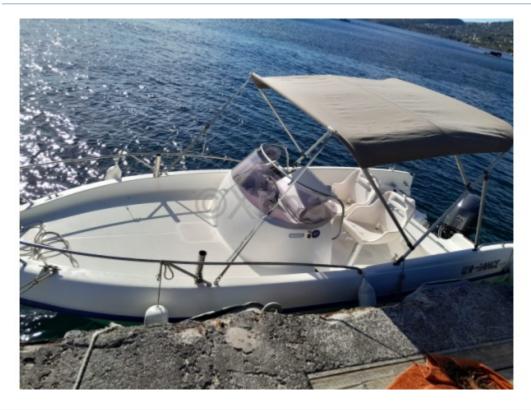

# **CAP FERRET 552 CC - 2013**

https://www.xboat.uk/5833-B2-MARINE\_CAP-FERRET-552-CC.html

## **Main datas**

Builder : B2 Marine Year : 2013 Length : 5,35 Draft minimum : 0,00 Hull : Monohull Subtype : Pleasure Architect : Material : Others Beam : 2,15 keel : Unknown

### **Engines**

Model : Montage : HB (OB) Power Unit. (CV) : 70 Hours : 250 Fuel capacity : 0 Brand : YAMAHA Fuel : Gas/petrol Engine(s) : 1 Drive : Outboarder

## **Facilities**

Sailor Cabin : 0 WC : No Helm : Yes Double Cabin : 0 Head : 0 Berth : 0 Flybridge : No