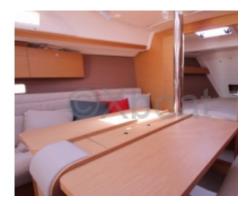

#### Comfort and Equipment

The Dufour 310 Grand Large is designed to offer optimal comfort to its crew. It has 6 berths distributed in two double cabins and a forward cabin. The galley is well-equipped with a sink, a refrigerator, and a gas stove. The helm station is spacious and offers excellent visibility.