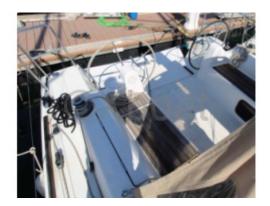

#### Comfort and Equipment

The Dufour 310 Grand Large is designed to offer optimal comfort to its crew. It has 6 berths distributed in two double cabins and a forward cabin. The galley is well-equipped with a sink, a refrigerator, and a gas stove. The helm station is spacious and offers excellent visibility.

Performance and Maneuverability

Thanks to its high-performance hull and well-designed rigging, the Dufour 310 Grand Large offers excellent maneuverability and impressive sailing performance. It is ideal for coastal cruising and sea outings.