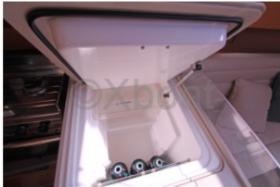

#### Comfort and Equipment

The Dufour 310 Grand Large is designed to offer optimal comfort to its crew. It has 6 berths distributed in two double cabins and a forward cabin. The galley is well-equipped with a sink, a refrigerator, and a gas stove. The helm station is spacious and offers excellent visibility.