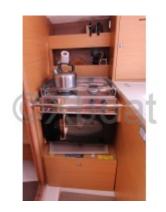

#### Comfort and Equipment

The Dufour 310 Grand Large is designed to offer optimal comfort to its crew. It has 6 berths distributed in two double cabins and a forward cabin. The galley is well-equipped with a sink, a refrigerator, and a gas stove. The helm station is spacious and offers excellent visibility.