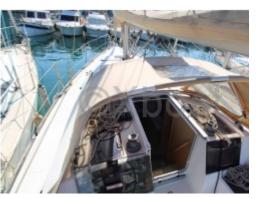

#### Comfort and Equipment

The Dufour 310 Grand Large is designed to offer optimal comfort to its crew. It has 6 berths distributed in two double cabins and a forward cabin. The galley is well-equipped with a sink, a refrigerator, and a gas stove. The helm station is spacious and offers excellent visibility.