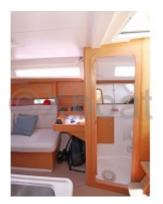

#### Comfort and Equipment

The Dufour 310 Grand Large is designed to offer optimal comfort to its crew. It has 6 berths distributed in two double cabins and a forward cabin. The galley is well-equipped with a sink, a refrigerator, and a gas stove. The helm station is spacious and offers excellent visibility.