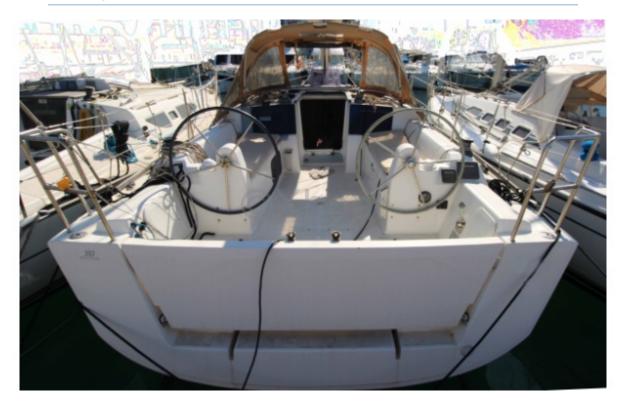

#### Comfort and Equipment

The Dufour 310 Grand Large is designed to offer optimal comfort to its crew. It has 6 berths distributed in two double cabins and a forward cabin. The galley is well-equipped with a sink, a refrigerator, and a gas stove. The helm station is spacious and offers excellent visibility.

Performance and Maneuverability

Thanks to its high-performance hull and well-designed rigging, the Dufour 310 Grand Large offers excellent maneuverability and impressive sailing performance. It is ideal for coastal cruising and sea outings.