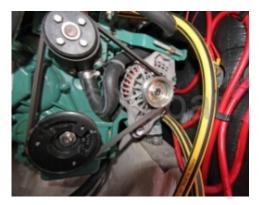

# Engines

Model : D1-20 Montage : In Board (IB) Power Unit. (CV) : 19 Hours : 300 Fuel capacity : 90 Brand : VOLVO PENTA Fuel : Diesel Engine(s) : 1 Drive : Saildrive

**Technical Specifications** 

- Length Overall: 9.98 meters -
- Hull Length: 9.66 meters -
- Beam (Width): 3.28 meters -
- Draft: 1.90 meters -
- Displacement: 4,800 kg -
- Sail Area (Close-Hauled): 54 m<sup>2</sup> -
- Sail Area (Reaching): 102 m<sup>2</sup> -
- Engine: Yanmar 2YM15 (15 HP) -
- Fresh Water Tank: 130 liters -
- Fuel Tank: 60 liters -