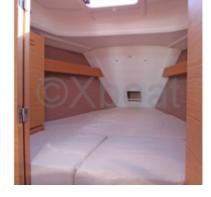

#### Comfort and Equipment

The Dufour 310 Grand Large is designed to offer optimal comfort to its crew. It has 6 berths distributed in two double cabins and a forward cabin. The galley is well-equipped with a sink, a refrigerator, and a gas stove. The helm station is spacious and offers excellent visibility.