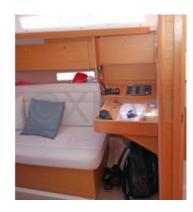

#### Comfort and Equipment

The Dufour 310 Grand Large is designed to offer optimal comfort to its crew. It has 6 berths distributed in two double cabins and a forward cabin. The galley is well-equipped with a sink, a refrigerator, and a gas stove. The helm station is spacious and offers excellent visibility.