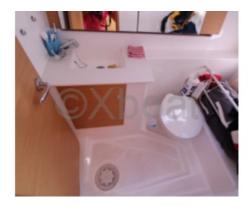

## **Facilities**

Sailor Cabin : 0 WC : Electric Helm : No Double Cabin : 2 Head : 1 Berth : 6 Flybridge : No

#### Comfort and Equipment

The Dufour 310 Grand Large is designed to offer optimal comfort to its crew. It has 6 berths distributed in two double cabins and a forward cabin. The galley is well-equipped with a sink, a refrigerator, and a gas stove. The helm station is spacious and offers excellent visibility.