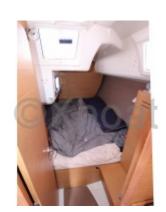

#### Comfort and Equipment

The Dufour 310 Grand Large is designed to offer optimal comfort to its crew. It has 6 berths distributed in two double cabins and a forward cabin. The galley is well-equipped with a sink, a refrigerator, and a gas stove. The helm station is spacious and offers excellent visibility.