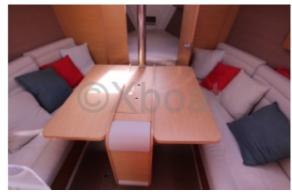

#### Comfort and Equipment

The Dufour 310 Grand Large is designed to offer optimal comfort to its crew. It has 6 berths distributed in two double cabins and a forward cabin. The galley is well-equipped with a sink, a refrigerator, and a gas stove. The helm station is spacious and offers excellent visibility.