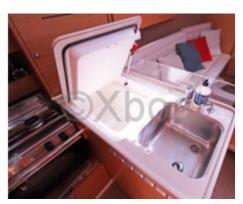

#### Comfort and Equipment

The Dufour 310 Grand Large is designed to offer optimal comfort to its crew. It has 6 berths distributed in two double cabins and a forward cabin. The galley is well-equipped with a sink, a refrigerator, and a gas stove. The helm station is spacious and offers excellent visibility.