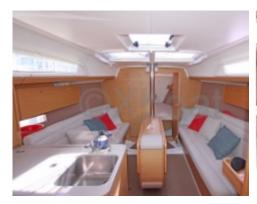

#### Comfort and Equipment

The Dufour 310 Grand Large is designed to offer optimal comfort to its crew. It has 6 berths distributed in two double cabins and a forward cabin. The galley is well-equipped with a sink, a refrigerator, and a gas stove. The helm station is spacious and offers excellent visibility.