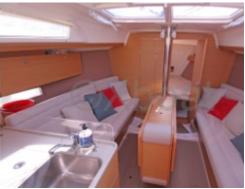

#### Comfort and Equipment

The Dufour 310 Grand Large is designed to offer optimal comfort to its crew. It has 6 berths distributed in two double cabins and a forward cabin. The galley is well-equipped with a sink, a refrigerator, and a gas stove. The helm station is spacious and offers excellent visibility.