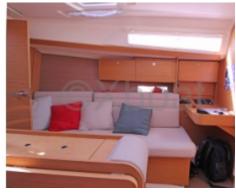

#### Comfort and Equipment

The Dufour 310 Grand Large is designed to offer optimal comfort to its crew. It has 6 berths distributed in two double cabins and a forward cabin. The galley is well-equipped with a sink, a refrigerator, and a gas stove. The helm station is spacious and offers excellent visibility.