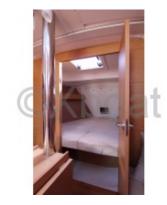

#### Comfort and Equipment

The Dufour 310 Grand Large is designed to offer optimal comfort to its crew. It has 6 berths distributed in two double cabins and a forward cabin. The galley is well-equipped with a sink, a refrigerator, and a gas stove. The helm station is spacious and offers excellent visibility.