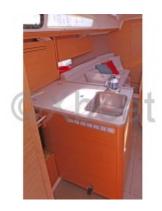

#### Comfort and Equipment

The Dufour 310 Grand Large is designed to offer optimal comfort to its crew. It has 6 berths distributed in two double cabins and a forward cabin. The galley is well-equipped with a sink, a refrigerator, and a gas stove. The helm station is spacious and offers excellent visibility.