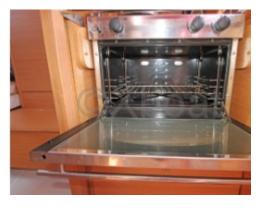

#### Comfort and Equipment

The Dufour 310 Grand Large is designed to offer optimal comfort to its crew. It has 6 berths distributed in two double cabins and a forward cabin. The galley is well-equipped with a sink, a refrigerator, and a gas stove. The helm station is spacious and offers excellent visibility.