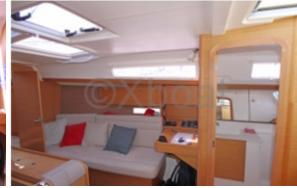

#### Comfort and Equipment

The Dufour 310 Grand Large is designed to offer optimal comfort to its crew. It has 6 berths distributed in two double cabins and a forward cabin. The galley is well-equipped with a sink, a refrigerator, and a gas stove. The helm station is spacious and offers excellent visibility.