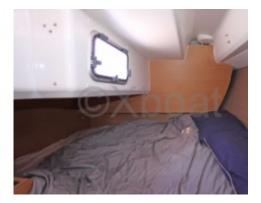

#### Comfort and Equipment

The Dufour 310 Grand Large is designed to offer optimal comfort to its crew. It has 6 berths distributed in two double cabins and a forward cabin. The galley is well-equipped with a sink, a refrigerator, and a gas stove. The helm station is spacious and offers excellent visibility.