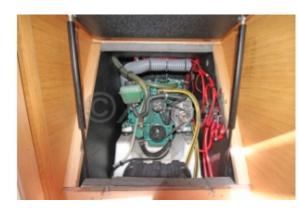

# Engines

Model : D1-20 Montage : In Board (IB) Power Unit. (CV) : 19 Hours : 300 Fuel capacity : 90 Brand : VOLVO PENTA Fuel : Diesel Engine(s) : 1 Drive : Saildrive

**Technical Specifications** 

- Length Overall: 9.98 meters -
- Hull Length: 9.66 meters -
- Beam (Width): 3.28 meters -
- Draft: 1.90 meters -
- Displacement: 4,800 kg -
- Sail Area (Close-Hauled): 54 m<sup>2</sup> -
- Sail Area (Reaching): 102 m<sup>2</sup> -
- Engine: Yanmar 2YM15 (15 HP) -
- Fresh Water Tank: 130 liters -
- Fuel Tank: 60 liters -