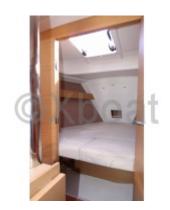

#### Comfort and Equipment

The Dufour 310 Grand Large is designed to offer optimal comfort to its crew. It has 6 berths distributed in two double cabins and a forward cabin. The galley is well-equipped with a sink, a refrigerator, and a gas stove. The helm station is spacious and offers excellent visibility.