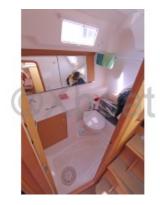

#### Comfort and Equipment

The Dufour 310 Grand Large is designed to offer optimal comfort to its crew. It has 6 berths distributed in two double cabins and a forward cabin. The galley is well-equipped with a sink, a refrigerator, and a gas stove. The helm station is spacious and offers excellent visibility.