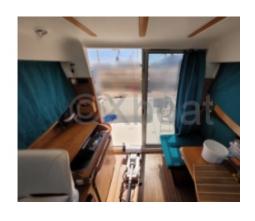

- Recommended power: 115 to 150 hp

Interior layout:

- Cabins: 1 main cabin with a double bed
- Galley: Equipped with a sink, refrigerator, and gas stove
- Bathroom: Shower and chemical toilet

Deck equipment: