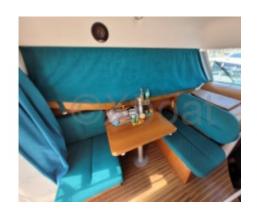

- Recommended power: 115 to 150 hp

Interior layout:

- Cabins: 1 main cabin with a double bed
- Galley: Equipped with a sink, refrigerator, and gas stove
- Bathroom: Shower and chemical toilet

Deck equipment:

- Cockpit: Spacious living area with benches and a folding table
- Swim platform: Easy access to the water
- Bimini: Protection from the sun and bad weather

Safety and navigation:

- Safety equipment: Fire extinguishers, life jackets, etc.
- Navigation electronics: GPS, depth sounder, VHF, etc.