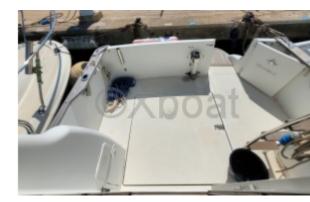

- Cockpit: Spacious living area with benches and a folding table
- Swim platform: Easy access to the water
- Bimini: Protection from the sun and bad weather

Safety and navigation:

- Safety equipment: Fire extinguishers, life jackets, etc.
- Navigation electronics: GPS, depth sounder, VHF, etc.