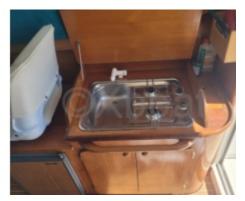

- Recommended power: 115 to 150 hp

Interior layout:

- Cabins: 1 main cabin with a double bed
- Galley: Equipped with a sink, refrigerator, and gas stove
- Bathroom: Shower and chemical toilet

Deck equipment: