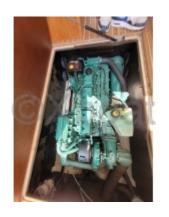

# **Engines**

Model: TAMD41

Montage : In Board (IB) Power Unit. (CV) : 200

Hours: 580

Fuel capacity: 250

**Brand: VOLVO PENTA** 

Fuel : Diesel
Engine(s) : 1
Drive : Shaft drive

Main characteristics:

- Overall length: 8.05 meters

- Width: 2.99 meters

- Dry weight: Approximately 2,500 kg

- Fuel capacity: 200 liters

- Freshwater capacity: 100 liters

Engine:

- Engine: Inboard diesel