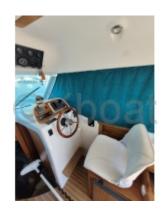

#### **Facilities**

Sailor Cabin : 0 WC : Sailor Helm : Yes Double Cabin: 1

Head : 1 Berth : 4

Flybridge : Yes

### **Technical Details**

The Jeanneau Merry Fisher 805 is a versatile and elegant boat, designed to offer an exceptional sailing experience. This model is particularly appreciated for its maneuverability and comfort, making it an ideal choice for family outings or gatherings with friends.