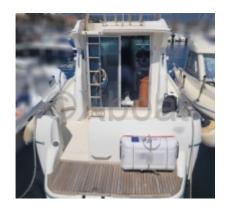

### **Technical Details**

The Jeanneau Merry Fisher 805 is a versatile and elegant boat, designed to offer an exceptional sailing experience. This model is particularly appreciated for its maneuverability and comfort, making it an ideal choice for family outings or gatherings with friends.

- Cockpit: Spacious living area with benches and a folding table
- Swim platform: Easy access to the water
- Bimini: Protection from the sun and bad weather

Safety and navigation:

- Safety equipment: Fire extinguishers, life jackets, etc.
- Navigation electronics: GPS, depth sounder, VHF, etc.