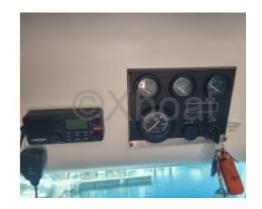

- Cockpit: Spacious living area with benches and a folding table
- Swim platform: Easy access to the water
- Bimini: Protection from the sun and bad weather

Safety and navigation:

- Safety equipment: Fire extinguishers, life jackets, etc.
- Navigation electronics: GPS, depth sounder, VHF, etc.