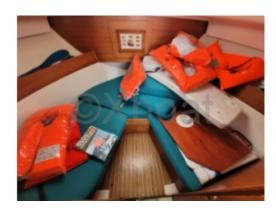

- Cockpit: Spacious living area with benches and a folding table
- Swim platform: Easy access to the water
- Bimini: Protection from the sun and bad weather

Safety and navigation:

- Safety equipment: Fire extinguishers, life jackets, etc.
- Navigation electronics: GPS, depth sounder, VHF, etc.