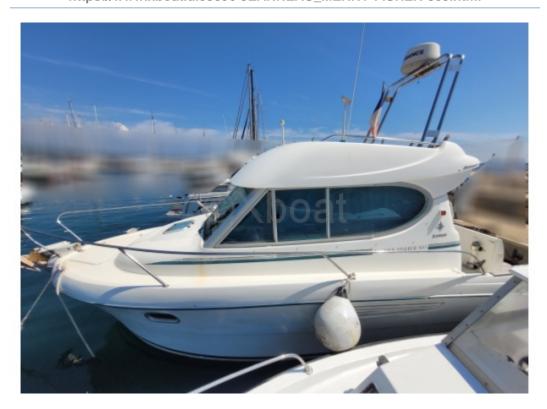

### **MERRY FISHER 805 - 2001**

### **Main datas**

Builder : Jeanneau

Year : 2001 Length : 7,28

Draft minimum : 0,74 Hull : Monohull Subtype:

Architect :

Material : GRP Beam : 2,94

keel : Unknown