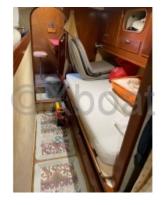

## **Facilities**

Sailor Cabin : 0 WC : Sailor Helm : No Double Cabin : 2 Head : 2 Berth : 6 Flybridge : No

The Super Maramu is equipped with two steel hulls, which give it great resistance and a long lifespan. It is designed to offer excellent sailing comfort, with a spacious and well-appointed interior, ideal for long crossings.