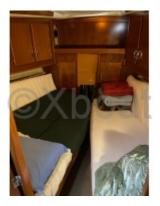

## **Facilities**

Sailor Cabin : 0 WC : Sailor Helm : No Double Cabin : 2 Head : 2 Berth : 6 Flybridge : No

The Super Maramu is equipped with two steel hulls, which give it great resistance and a long lifespan. It is designed to offer excellent sailing comfort, with a spacious and well-appointed interior, ideal for long crossings.