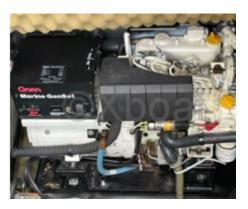

# Engines

Model : Montage : In Board (IB) Power Unit. (CV) : 68 Hours : 0 Fuel capacity : 600 Brand : VOLVO PENTA Fuel : Diesel Engine(s) : 1 Drive : Shaft vdrive