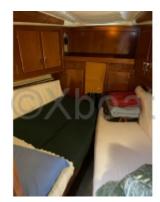

## **Facilities**

Sailor Cabin : 0 WC : Sailor Helm : No Double Cabin : 2 Head : 2 Berth : 6 Flybridge : No

The Super Maramu is equipped with two steel hulls, which give it great resistance and a long lifespan. It is designed to offer excellent sailing comfort, with a spacious and well-appointed interior, ideal for long crossings.