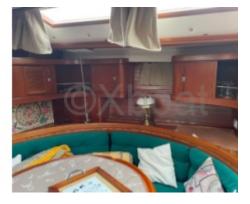

The Super Maramu is equipped with two steel hulls, which give it great resistance and a long lifespan. It is designed to offer excellent sailing comfort, with a spacious and well-appointed interior, ideal for long crossings.