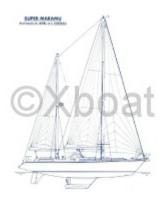

# **Main datas**

Builder : Amel Year : 1998 Length : 15,86 Draft minimum : 2,10 Hull : Monohull Subtype : Pleasure Architect : Material : GRP Beam : 4,60 keel : Fixed Keel

- Year of construction: 1989 to 2005 -
- Length overall: 15.34 meters -
- Beam: 4.62 meters -
- Draft: 2.20 meters -
- Displacement: 27 tons -
- Sail area: 117 m<sup>2</sup> -
- Engine: Yanmar 4JH3-TE (75 HP) -
- Fresh water tank: 900 liters -
- Fuel tank: 400 liters -