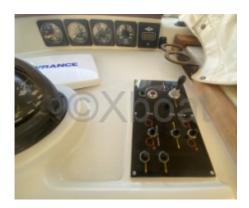

The Super Maramu is equipped with numerous safety and comfort features, such as modern navigation systems, electric generators, desalinators, and air conditioning systems. It is also designed to be easy to maneuver by a small crew, making it a popular choice for couples or small crews.