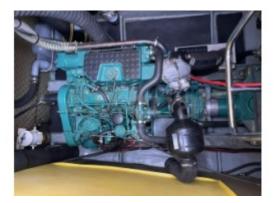

# Engines

Model : Montage : In Board (IB) Power Unit. (CV) : 68 Hours : 0 Fuel capacity : 600 Brand : VOLVO PENTA Fuel : Diesel Engine(s) : 1 Drive : Shaft vdrive

- Year of construction: 1989 to 2005 -
- Length overall: 15.34 meters -
- Beam: 4.62 meters -
- Draft: 2.20 meters -
- Displacement: 27 tons -
- Sail area: 117 m<sup>2</sup> -
- Engine: Yanmar 4JH3-TE (75 HP) -
- Fresh water tank: 900 liters -
- Fuel tank: 400 liters -