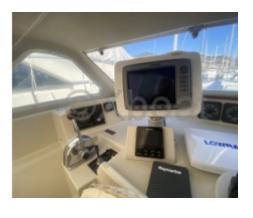

The Super Maramu is equipped with numerous safety and comfort features, such as modern navigation systems, electric generators, desalinators, and air conditioning systems. It is also designed to be easy to maneuver by a small crew, making it a popular choice for couples or small crews.