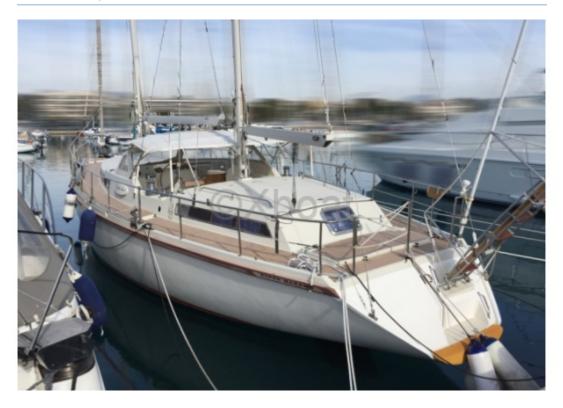

### **AMEL SUPER MARAMU - 1998**

Xboat

https://www.xboat.uk/5898-AMEL\_AMEL-SUPER-MARAMU.html

### **Technical Details**

Amel Super Maramu

The Amel Super Maramu is a cruising sailboat designed for long-distance sailing. Manufactured by the French builder Amel, this boat is renowned for its robustness, comfort, and sea performance. Here are the main characteristics of this model: