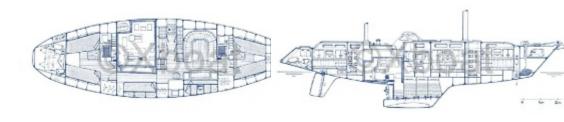

## **Facilities**

Sailor Cabin : 0 WC : Sailor Helm : No Double Cabin : 2 Head : 2 Berth : 6 Flybridge : No

The Super Maramu is equipped with two steel hulls, which give it great resistance and a long lifespan. It is designed to offer excellent sailing comfort, with a spacious and well-appointed interior, ideal for long crossings.