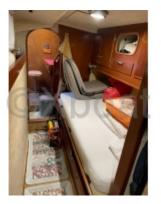

## **Facilities**

Sailor Cabin : 0 WC : Sailor Helm : No Double Cabin : 2 Head : 2 Berth : 6 Flybridge : No

The Super Maramu is equipped with two steel hulls, which give it great resistance and a long lifespan. It is designed to offer excellent sailing comfort, with a spacious and well-appointed interior, ideal for long crossings.