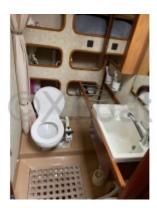

## **Facilities**

Sailor Cabin : 0 WC : Sailor Helm : No Double Cabin : 2 Head : 2 Berth : 6 Flybridge : No