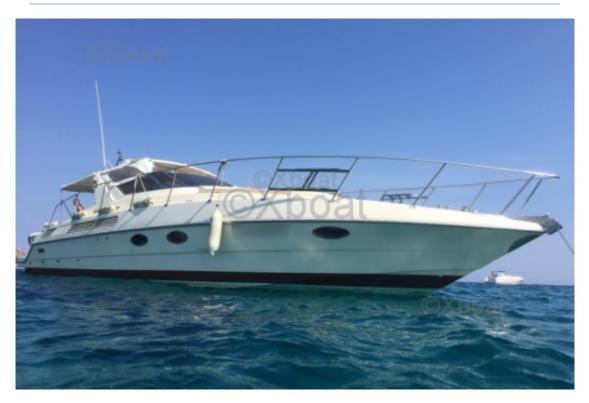

# **RIVA TROPICANA 43 - 1992**

Xboat

https://www.xboat.uk/5912-RIVA\_RIVA-TROPICANA-43.html

#### **Technical Details**

The Riva Tropicana 43 is an iconic luxury boat, designed to combine elegance and performance. This model is particularly appreciated for its timeless design and robust technical characteristics, making it a preferred choice for yachting enthusiasts.

The Riva Tropicana 43 is equipped with numerous luxury features, including a spacious lounge, a well-equipped kitchen, and comfortable cabins. Its elegant exterior design and clean lines make it a boat that stands out on the water. With its solid performance and exceptional comfort, the Riva Tropicana 43 is an ideal choice for those seeking a luxury boat that combines style and functionality.