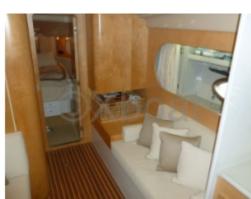

### **Facilities**

Sailor Cabin : 0 WC : Electric Helm : No Double Cabin : 1 Head : 1 Berth : 5 Flybridge : No

The Riva Tropicana 43 is equipped with numerous luxury features, including a spacious lounge, a well-equipped kitchen, and comfortable cabins. Its elegant exterior design and clean lines make it a boat that stands out on the water. With its solid performance and exceptional comfort, the Riva Tropicana 43 is an ideal choice for those seeking a luxury boat that combines style and functionality.