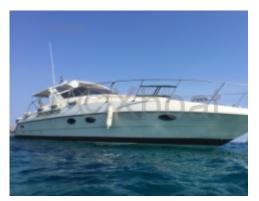

# **RIVA TROPICANA 43 - 1992**

Xboat

https://www.xboat.uk/5912-RIVA\_RIVA-TROPICANA-43.html

#### **Technical Details**

The Riva Tropicana 43 is an iconic luxury boat, designed to combine elegance and performance. This model is particularly appreciated for its timeless design and robust technical characteristics, making it a preferred choice for yachting enthusiasts.

The Riva Tropicana 43 is equipped with numerous luxury features, including a spacious lounge, a well-equipped kitchen, and comfortable cabins. Its elegant exterior design and clean lines make it a boat that stands out on the water. With its solid performance and exceptional comfort, the Riva Tropicana 43 is an ideal choice for those seeking a luxury boat that combines style and functionality.