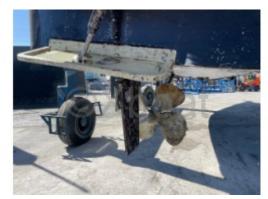

## Engines

Model : 6 CTA Montage : In Board (IB) Power Unit. (CV) : 298 Hours : 450 Fuel capacity : 1200 Brand : CUMMINS Fuel : Diesel Engine(s) : 2 Drive : Shaft drive