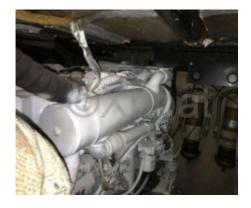

## Engines

Model : 6 CTA Montage : In Board (IB) Power Unit. (CV) : 298 Hours : 450 Fuel capacity : 1200 Brand : CUMMINS Fuel : Diesel Engine(s) : 2 Drive : Shaft drive