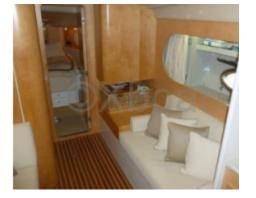

The Riva Tropicana 43 is equipped with numerous luxury features, including a spacious lounge, a well-equipped kitchen, and comfortable cabins. Its elegant exterior design and clean lines make it a boat that stands out on the water. With its solid performance and exceptional comfort, the Riva Tropicana 43 is an ideal choice for those seeking a luxury boat that combines style and functionality.