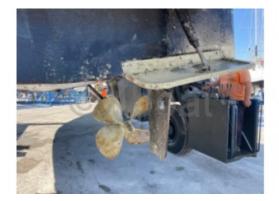

## Engines

Model : 6 CTA Montage : In Board (IB) Power Unit. (CV) : 298 Hours : 450 Fuel capacity : 1200 Brand : CUMMINS Fuel : Diesel Engine(s) : 2 Drive : Shaft drive