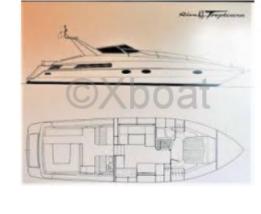

# **RIVA TROPICANA 43 - 1992**

Xboat

https://www.xboat.uk/5912-RIVA\_RIVA-TROPICANA-43.html

## **Main datas**

Builder : Riva Year : 1992 Length : 13,16 Draft minimum : 0,99 Hull : Monohull Subtype : Architect : Material : GRP Beam : 3,99 keel : Unknown

- Length overall: 13.11 meters -
- Width: 3.96 meters -
- Draft: 0.99 meters -
- Dry weight: 10,500 kg -
- Fuel tank capacity: 1,000 liters -
- Water tank capacity: 400 liters -
- Engine: 2 x 370 HP (272 kW) Diesel -
- Cruising speed: 22 knots -
- Maximum speed: 30 knots -
- Range: Approximately 200 nautical miles -
- Passenger capacity: 10 -
- Cabins: 2 -
- Bathrooms: 1 -
- Hull material: Fiberglass -
- Deck material: Fiberglass -