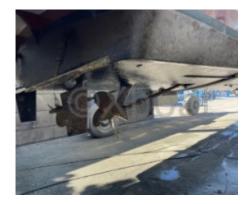

## Engines

Model : 6 CTA Montage : In Board (IB) Power Unit. (CV) : 298 Hours : 450 Fuel capacity : 1200 Brand : CUMMINS Fuel : Diesel Engine(s) : 2 Drive : Shaft drive