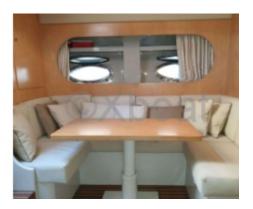

The Riva Tropicana 43 is equipped with numerous luxury features, including a spacious lounge, a well-equipped kitchen, and comfortable cabins. Its elegant exterior design and clean lines make it a boat that stands out on the water. With its solid performance and exceptional comfort, the Riva Tropicana 43 is an ideal choice for those seeking a luxury boat that combines style and functionality.