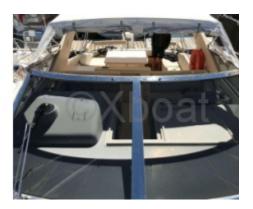

### **Facilities**

Sailor Cabin : 0 WC : Electric Helm : No Double Cabin : 1 Head : 1 Berth : 5 Flybridge : No

The Riva Tropicana 43 is equipped with numerous luxury features, including a spacious lounge, a well-equipped kitchen, and comfortable cabins. Its elegant exterior design and clean lines make it a boat that stands out on the water. With its solid performance and exceptional comfort, the Riva Tropicana 43 is an ideal choice for those seeking a luxury boat that combines style and functionality.