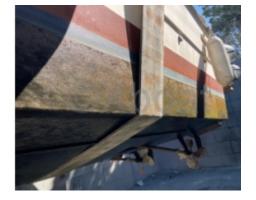

- Length overall: 13.11 meters -
- Width: 3.96 meters -
- Draft: 0.99 meters -
- Dry weight: 10,500 kg -
- Fuel tank capacity: 1,000 liters -
- Water tank capacity: 400 liters -
- Engine: 2 x 370 HP (272 kW) Diesel -
- Cruising speed: 22 knots -
- Maximum speed: 30 knots -
- Range: Approximately 200 nautical miles -
- Passenger capacity: 10 -
- Cabins: 2 -
- Bathrooms: 1 -
- Hull material: Fiberglass -
- Deck material: Fiberglass -