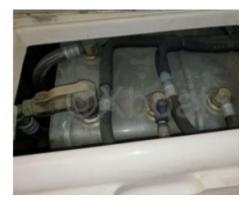

## Engines

Model : 6 CTA Montage : In Board (IB) Power Unit. (CV) : 298 Hours : 450 Fuel capacity : 1200 Brand : CUMMINS Fuel : Diesel Engine(s) : 2 Drive : Shaft drive