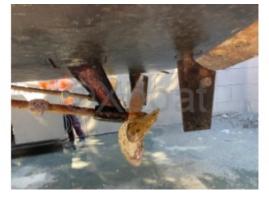

- Length overall: 13.11 meters -
- Width: 3.96 meters -
- Draft: 0.99 meters -
- Dry weight: 10,500 kg -
- Fuel tank capacity: 1,000 liters -
- Water tank capacity: 400 liters -
- Engine: 2 x 370 HP (272 kW) Diesel -
- Cruising speed: 22 knots -
- Maximum speed: 30 knots -
- Range: Approximately 200 nautical miles -
- Passenger capacity: 10 -
- Cabins: 2 -
- Bathrooms: 1 -
- Hull material: Fiberglass -
- Deck material: Fiberglass -