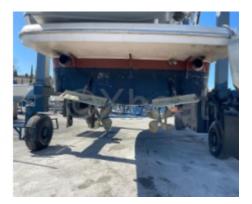

- Length overall: 13.11 meters -
- Width: 3.96 meters -
- Draft: 0.99 meters -
- Dry weight: 10,500 kg -
- Fuel tank capacity: 1,000 liters -
- Water tank capacity: 400 liters -
- Engine: 2 x 370 HP (272 kW) Diesel -
- Cruising speed: 22 knots -
- Maximum speed: 30 knots -
- Range: Approximately 200 nautical miles -
- Passenger capacity: 10 -
- Cabins: 2 -
- Bathrooms: 1 -
- Hull material: Fiberglass -
- Deck material: Fiberglass -