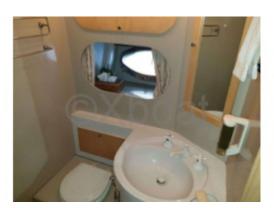

### **Facilities**

Sailor Cabin : 0 WC : Electric Helm : No Double Cabin : 1 Head : 1 Berth : 5 Flybridge : No

- Length overall: 13.11 meters -
- Width: 3.96 meters -
- Draft: 0.99 meters -
- Dry weight: 10,500 kg -
- Fuel tank capacity: 1,000 liters -
- Water tank capacity: 400 liters -
- Engine: 2 x 370 HP (272 kW) Diesel -
- Cruising speed: 22 knots -
- Maximum speed: 30 knots -
- Range: Approximately 200 nautical miles -
- Passenger capacity: 10 -
- Cabins: 2 -
- Bathrooms: 1 -
- Hull material: Fiberglass -
- Deck material: Fiberglass -