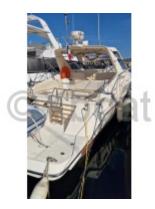

### **Facilities**

Sailor Cabin : 0 WC : Electric Helm : No Double Cabin : 1 Head : 1 Berth : 5 Flybridge : No

The Riva Tropicana 43 is equipped with numerous luxury features, including a spacious lounge, a well-equipped kitchen, and comfortable cabins. Its elegant exterior design and clean lines make it a boat that stands out on the water. With its solid performance and exceptional comfort, the Riva Tropicana 43 is an ideal choice for those seeking a luxury boat that combines style and functionality.