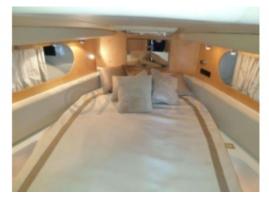

### **Facilities**

Sailor Cabin : 0 WC : Electric Helm : No Double Cabin : 1 Head : 1 Berth : 5 Flybridge : No

The Riva Tropicana 43 is equipped with numerous luxury features, including a spacious lounge, a well-equipped kitchen, and comfortable cabins. Its elegant exterior design and clean lines make it a boat that stands out on the water. With its solid performance and exceptional comfort, the Riva Tropicana 43 is an ideal choice for those seeking a luxury boat that combines style and functionality.