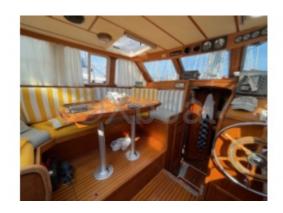

#### **Facilities**

Sailor Cabin : 0 WC : Sailor Helm : Yes Double Cabin: 2

Head: 2 Berth: 6 Flybridge: No

## **Bridge equipment**

Hydrolic Gangway : No Bath platform : Yes Winter cover : No Sprayhood : No

Furling mainsail : Yes
Sails details : 2 furling genoas, 1 furling mainsail, 1 spinnaker,

Gangway : Yes
Davits : No