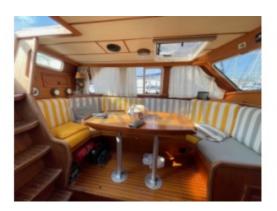

## **Bridge equipment**

Hydrolic Gangway : No Bath platform : Yes Winter cover : No Sprayhood : No

Furling mainsail : Yes
Sails details : 2 furling genoas, 1 furling mainsail, 1 spinnaker,

Gangway : Yes
Davits : No

Electric windlass : Yes
Cockpit awning : Yes
Teak deck : Yes

Spinnaker : No