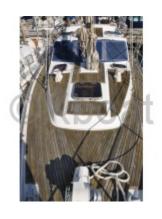

## **Bridge equipment**

Hydrolic Gangway : No Bath platform : Yes Winter cover : No Sprayhood : No

Furling mainsail : Yes
Sails details : 2 furling genoas, 1 furling mainsail, 1 spinnaker,

Gangway : Yes
Davits : No

Electric windlass : Yes
Cockpit awning : Yes
Teak deck : Yes

Spinnaker : No