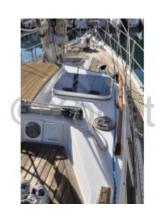

#### **Facilities**

Sailor Cabin : 0 WC : Sailor Helm : Yes Double Cabin: 2

Head: 2 Berth: 6 Flybridge: No

## **Bridge equipment**

Hydrolic Gangway : No Bath platform : Yes Winter cover : No Sprayhood : No

Furling mainsail : Yes
Sails details : 2 furling genoas, 1 furling mainsail, 1 spinnaker,

Gangway : Yes
Davits : No

Electric windlass : Yes
Cockpit awning : Yes
Teak deck : Yes

Spinnaker : No