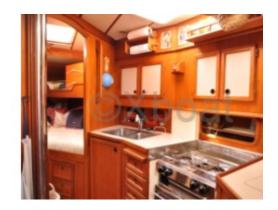

#### **Facilities**

Sailor Cabin : 0 WC : Sailor Helm : Yes Double Cabin: 2

Head: 2 Berth: 6 Flybridge: No

## **Appliances**

Freezer: No Microwaves: No Electric stove: No Heating details: Dishwasher: No

TV: No

IceMaker : No
Oven : Yes
Gas stove : No
Heater : No

Washing machine : No

TV antenna : No SAT-TV : No