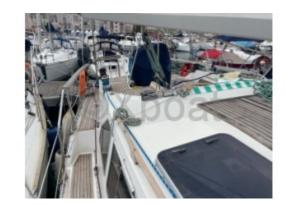

## **Bridge equipment**

Hydrolic Gangway : No Bath platform : Yes Winter cover : No Sprayhood : No

Furling mainsail : Yes
Sails details : 2 furling genoas, 1 furling mainsail, 1 spinnaker,

Gangway : Yes
Davits : No

Electric windlass : Yes
Cockpit awning : Yes
Teak deck : Yes

Spinnaker : No