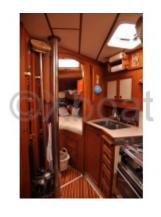

## **Appliances**

Freezer: No Microwaves: No Electric stove: No Heating details: Dishwasher: No

TV: No

IceMaker : No
Oven : Yes
Gas stove : No
Heater : No

Washing machine : No

TV antenna : No SAT-TV : No