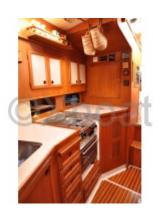

#### **Facilities**

Sailor Cabin : 0 WC : Sailor Helm : Yes Double Cabin: 2

Head: 2 Berth: 6 Flybridge: No

## **Appliances**

Freezer: No Microwaves: No Electric stove: No Heating details: Dishwasher: No

TV: No

IceMaker : No
Oven : Yes
Gas stove : No
Heater : No

Washing machine : No

TV antenna : No SAT-TV : No