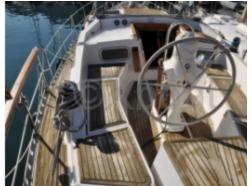

## **Bridge equipment**

Hydrolic Gangway : No Bath platform : Yes Winter cover : No Sprayhood : No

Furling mainsail : Yes
Sails details : 2 furling genoas, 1 furling mainsail, 1 spinnaker,

Gangway : Yes
Davits : No

Electric windlass : Yes
Cockpit awning : Yes
Teak deck : Yes

Spinnaker : No