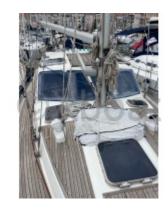

## **Bridge equipment**

Hydrolic Gangway : No Bath platform : Yes Winter cover : No Sprayhood : No

Furling mainsail : Yes
Sails details : 2 furling genoas, 1 furling mainsail, 1 spinnaker,

Gangway : Yes
Davits : No

Electric windlass : Yes
Cockpit awning : Yes
Teak deck : Yes

Spinnaker : No