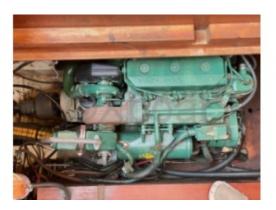

## **Engines**

Model: T45

Montage : In Board (IB) Power Unit. (CV) : 45

Hours: 1650 Fuel capacity: 200 **Brand: VOLVO PENTA** 

Fuel : Diesel Engine(s) : 1

Owner's Comments : regular interviews, RAS

Drive : Shaft drive