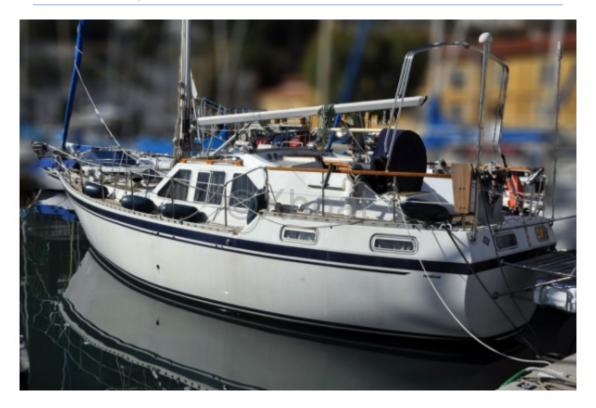

#### https://www.xboat.uk/5927-SILTALA\_NAUTICAT-35.html

### **Main datas**

Builder : Siltala Year : 1988 Length : 10,65 Draft minimum : 1,70 Hull : Monohull

**Area: France East Med** 

Berth details : Flag : France

Subtype: Architect: Material: GRP Beam: 3,45 keel: Fixed Keel Life Raft: No