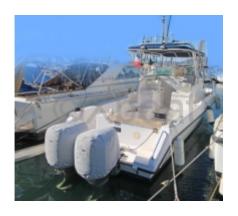

# **GULF CRAFT 31 WA - 2002**

#### **Technical Details**

The Gulf Craft 31 WA is an elegant and high-performance boat, designed to offer an exceptional maritime experience. This luxury yacht is ideal for sea outings, cruises, and leisure activities. Manufactured by Gulf Craft, a company renowned for its expertise and innovation, the Gulf Craft 31 WA combines modern design and cutting-edge technology. Main Features:

- Length overall: 9.45 meters -

Width: 3.10 meters -Draft: 0.90 meters -Displacement: 6,500 kg -Fuel capacity: 500 liters -

- Freshwater capacity: 100 liters -

- Engine: 2 x 225 HP - Cruising speed: 25 knots - Maximum speed: 35 knots -

- Capacity: 8 people -

The Gulf Craft 31 WA is equipped with advanced technologies to ensure safe and comfortable navigation. It features a GPS navigation system, radar, sonar, and VHF communication equipment. The spacious and well-designed cockpit offers an unobstructed view of the horizon, while the interior is fitted with high-quality materials for optimal comfort. This yacht is also equipped with numerous customization options, allowing owners to tailor it to their specific needs. Whether it's for family outings, trips with friends, or fishing activities, the Gulf Craft 31 WA is a versatile and reliable choice.