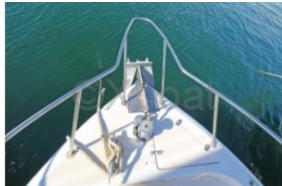

#### **Technical Details**

The Gulf Craft 31 WA is an elegant and high-performance boat, designed to offer an exceptional maritime experience. This luxury yacht is ideal for sea outings, cruises, and leisure activities. Manufactured by Gulf Craft, a company renowned for its expertise and innovation, the Gulf Craft 31 WA combines modern design and cutting-edge technology. Main Features:

- Length overall: 9.45 meters -

Width: 3.10 meters -Draft: 0.90 meters -Displacement: 6,500 kg -Fuel capacity: 500 liters -

- Freshwater capacity: 100 liters -

- Engine: 2 x 225 HP - Cruising speed: 25 knots - Maximum speed: 35 knots -

- Capacity: 8 people -

The Gulf Craft 31 WA is equipped with advanced technologies to ensure safe and comfortable navigation. It features a GPS navigation system, radar, sonar, and VHF communication equipment. The spacious and well-designed cockpit offers an unobstructed view of the horizon, while the interior is fitted with high-quality materials for optimal comfort. This yacht is also equipped with numerous customization options, allowing owners to tailor it to their specific needs. Whether it's for family outings, trips with friends, or fishing activities, the Gulf Craft 31 WA is a versatile and reliable choice.