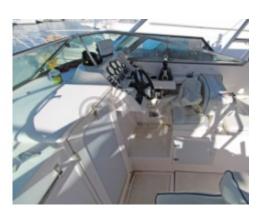

#### **Facilities**

Sailor Cabin : 0 WC : Electric

Helm : No

Double Cabin: 0

Head: 1 Berth: 2 Flybridge: No

- Capacity: 8 people -

The Gulf Craft 31 WA is equipped with advanced technologies to ensure safe and comfortable navigation. It features a GPS navigation system, radar, sonar, and VHF communication equipment. The spacious and well-designed cockpit offers an unobstructed view of the horizon, while the interior is fitted with high-quality materials for optimal comfort. This yacht is also equipped with numerous customization options, allowing owners to tailor it to their specific needs. Whether it's for family outings, trips with friends, or fishing activities, the Gulf Craft 31 WA is a versatile and reliable choice.