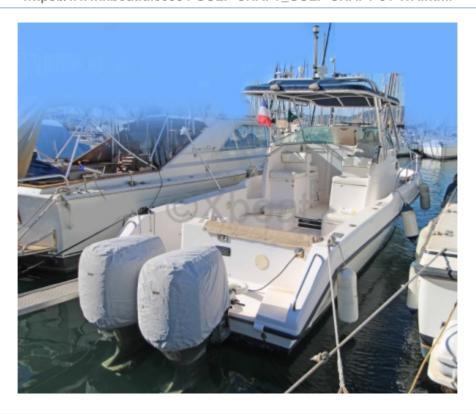

# **GULF CRAFT 31 WA - 2002**

#### **Technical Details**

The Gulf Craft 31 WA is an elegant and high-performance boat, designed to offer an exceptional maritime experience. This luxury yacht is ideal for sea outings, cruises, and leisure activities. Manufactured by Gulf Craft, a company renowned for its expertise and innovation, the Gulf Craft 31 WA combines modern design and cutting-edge technology. Main Features:

- Length overall: 9.45 meters -

Width: 3.10 meters -Draft: 0.90 meters -Displacement: 6,500 kg -Fuel capacity: 500 liters -

- Freshwater capacity: 100 liters -

- Engine: 2 x 225 HP - Cruising speed: 25 knots - Maximum speed: 35 knots -

- Capacity: 8 people -

The Gulf Craft 31 WA is equipped with advanced technologies to ensure safe and comfortable navigation. It features a GPS navigation system, radar, sonar, and VHF communication equipment. The spacious and well-designed cockpit offers an unobstructed view of the horizon, while the interior is fitted with high-quality materials for optimal comfort. This yacht is also equipped with numerous customization options, allowing owners to tailor it to their specific needs. Whether it's for family outings, trips with friends, or fishing activities, the Gulf Craft 31 WA is a versatile and reliable choice.