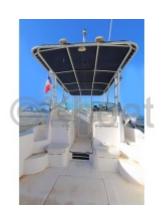

#### **Facilities**

Sailor Cabin : 0 WC : Electric

Helm : No

Double Cabin: 0

Head: 1 Berth: 2 Flybridge: No

- Capacity: 8 people -

The Gulf Craft 31 WA is equipped with advanced technologies to ensure safe and comfortable navigation. It features a GPS navigation system, radar, sonar, and VHF communication equipment. The spacious and well-designed cockpit offers an unobstructed view of the horizon, while the interior is fitted with high-quality materials for optimal comfort. This yacht is also equipped with numerous customization options, allowing owners to tailor it to their specific needs. Whether it's for family outings, trips with friends, or fishing activities, the Gulf Craft 31 WA is a versatile and reliable choice.