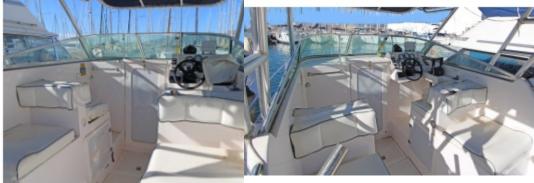

#### **Facilities**

Sailor Cabin : 0 WC : Electric

Helm : No

Double Cabin: 0

Head: 1 Berth: 2 Flybridge: No

- Capacity: 8 people -

The Gulf Craft 31 WA is equipped with advanced technologies to ensure safe and comfortable navigation. It features a GPS navigation system, radar, sonar, and VHF communication equipment. The spacious and well-designed cockpit offers an unobstructed view of the horizon, while the interior is fitted with high-quality materials for optimal comfort. This yacht is also equipped with numerous customization options, allowing owners to tailor it to their specific needs. Whether it's for family outings, trips with friends, or fishing activities, the Gulf Craft 31 WA is a versatile and reliable choice.