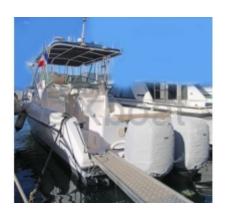

# **GULF CRAFT 31 WA - 2002**

#### **Technical Details**

The Gulf Craft 31 WA is an elegant and high-performance boat, designed to offer an exceptional maritime experience. This luxury yacht is ideal for sea outings, cruises, and leisure activities. Manufactured by Gulf Craft, a company renowned for its expertise and innovation, the Gulf Craft 31 WA combines modern design and cutting-edge technology. Main Features:

- Length overall: 9.45 meters -

Width: 3.10 meters -Draft: 0.90 meters -Displacement: 6,500 kg -Fuel capacity: 500 liters -

- Freshwater capacity: 100 liters -

- Engine: 2 x 225 HP - Cruising speed: 25 knots - Maximum speed: 35 knots -

- Capacity: 8 people -

The Gulf Craft 31 WA is equipped with advanced technologies to ensure safe and comfortable navigation. It features a GPS navigation system, radar, sonar, and VHF communication equipment. The spacious and well-designed cockpit offers an unobstructed view of the horizon, while the interior is fitted with high-quality materials for optimal comfort. This yacht is also equipped with numerous customization options, allowing owners to tailor it to their specific needs. Whether it's for family outings, trips with friends, or fishing activities, the Gulf Craft 31 WA is a versatile and reliable choice.