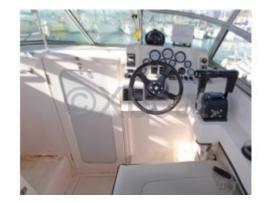

#### **Facilities**

Sailor Cabin : 0 WC : Electric

Helm : No

Double Cabin: 0

Head: 1 Berth: 2 Flybridge: No

- Capacity: 8 people -

The Gulf Craft 31 WA is equipped with advanced technologies to ensure safe and comfortable navigation. It features a GPS navigation system, radar, sonar, and VHF communication equipment. The spacious and well-designed cockpit offers an unobstructed view of the horizon, while the interior is fitted with high-quality materials for optimal comfort. This yacht is also equipped with numerous customization options, allowing owners to tailor it to their specific needs. Whether it's for family outings, trips with friends, or fishing activities, the Gulf Craft 31 WA is a versatile and reliable choice.