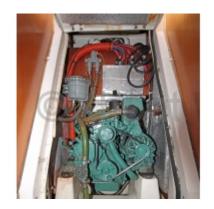

# **Engines**

Model : MD 2020

Montage : In Board (IB) Power Unit. (CV) : 20

Hours: 1400 Fuel capacity: 45 **Brand: VOLVO PENTA** 

Fuel : Diesel
Engine(s) : 1
Drive : Saildrive

#### Performance

The Elan 31 GTE is equipped with an auxiliary engine of 18 HP, allowing for autonomous navigation in case of lack of wind. The sailing performance is excellent, with good responsiveness and good sea keeping.