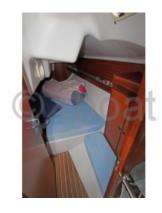

The interior of the Elan 31 GTE is spacious and well-laid-out, with a comfortable main cabin and berths for up to 6 people. The galley is well-equipped, and there is a complete bathroom with a shower.