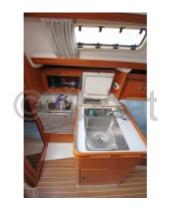

The interior of the Elan 31 GTE is spacious and well-laid-out, with a comfortable main cabin and berths for up to 6 people. The galley is well-equipped, and there is a complete bathroom with a shower.