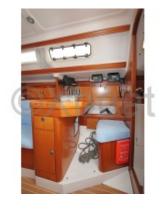

The interior of the Elan 31 GTE is spacious and well-laid-out, with a comfortable main cabin and berths for up to 6 people. The galley is well-equipped, and there is a complete bathroom with a shower.