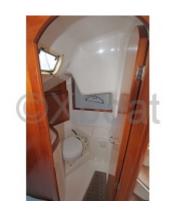

The interior of the Elan 31 GTE is spacious and well-laid-out, with a comfortable main cabin and berths for up to 6 people. The galley is well-equipped, and there is a complete bathroom with a shower.