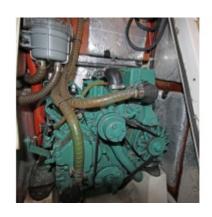

# **Engines**

Model : MD 2020

Montage : In Board (IB) Power Unit. (CV) : 20

Hours: 1400 Fuel capacity: 45 **Brand: VOLVO PENTA** 

Fuel : Diesel
Engine(s) : 1
Drive : Saildrive

#### Performance

The Elan 31 GTE is equipped with an auxiliary engine of 18 HP, allowing for autonomous navigation in case of lack of wind. The sailing performance is excellent, with good responsiveness and good sea keeping.