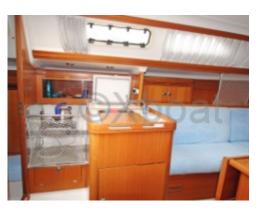

The interior of the Elan 31 GTE is spacious and well-laid-out, with a comfortable main cabin and berths for up to 6 people. The galley is well-equipped, and there is a complete bathroom with a shower.