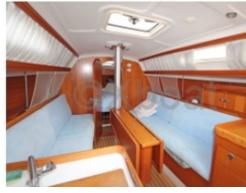

The interior of the Elan 31 GTE is spacious and well-laid-out, with a comfortable main cabin and berths for up to 6 people. The galley is well-equipped, and there is a complete bathroom with a shower.