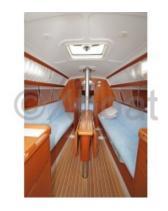

The interior of the Elan 31 GTE is spacious and well-laid-out, with a comfortable main cabin and berths for up to 6 people. The galley is well-equipped, and there is a complete bathroom with a shower.