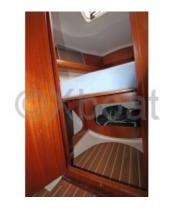

The interior of the Elan 31 GTE is spacious and well-laid-out, with a comfortable main cabin and berths for up to 6 people. The galley is well-equipped, and there is a complete bathroom with a shower.