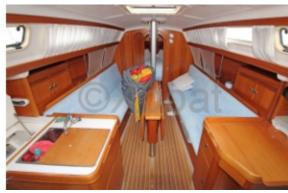

The interior of the Elan 31 GTE is spacious and well-laid-out, with a comfortable main cabin and berths for up to 6 people. The galley is well-equipped, and there is a complete bathroom with a shower.