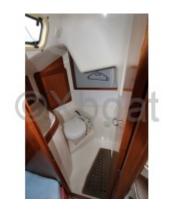

The interior of the Elan 31 GTE is spacious and well-laid-out, with a comfortable main cabin and berths for up to 6 people. The galley is well-equipped, and there is a complete bathroom with a shower.