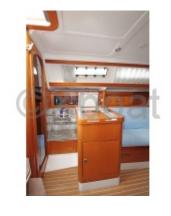

The interior of the Elan 31 GTE is spacious and well-laid-out, with a comfortable main cabin and berths for up to 6 people. The galley is well-equipped, and there is a complete bathroom with a shower.