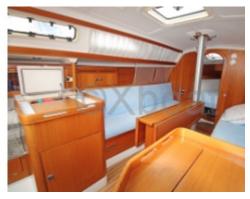

The interior of the Elan 31 GTE is spacious and well-laid-out, with a comfortable main cabin and berths for up to 6 people. The galley is well-equipped, and there is a complete bathroom with a shower.