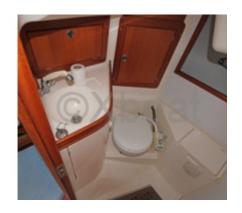

The interior of the Elan 31 GTE is spacious and well-laid-out, with a comfortable main cabin and berths for up to 6 people. The galley is well-equipped, and there is a complete bathroom with a shower.