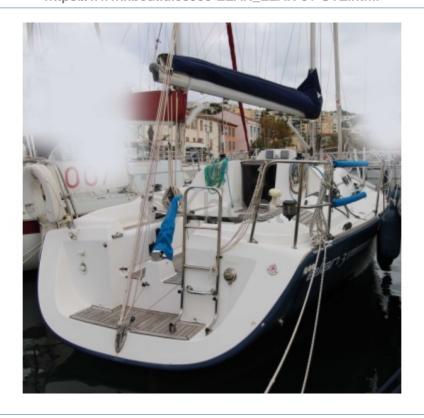

## **ELAN 31 GTE - 2003**

## **Main datas**

Builder : Elan Year : 2003 Length : 9,40

Draft minimum : 1,85 Hull : Monohull Subtype: Architect: Material: GRP Beam: 3,20

keel : Fixed Keel

#### **Main Characteristics**

- Length Overall (LOA): Approximately 9.65 meters -
- Hull Length: Approximately 9.10 meters -
- Beam: Approximately 3.05 meters -
- Draft: Approximately 1.80 meters -
- Displacement: Approximately 4,200 kg -
- Sail Area: Approximately 55 m<sup>2</sup> -
- Fuel Capacity: Approximately 50 liters -
- Fresh Water Capacity: Approximately 100 liters -

### **Design and Construction**

The Elan 31 GTE is built with a fiberglass-reinforced polyester hull, offering good resistance and increased durability. The lead keel provides optimal stability, while the deck is designed to offer a large circulation area and good windage.