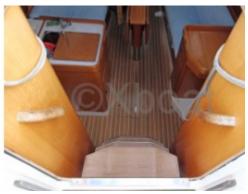

The interior of the Elan 31 GTE is spacious and well-laid-out, with a comfortable main cabin and berths for up to 6 people. The galley is well-equipped, and there is a complete bathroom with a shower.