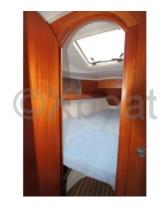

The interior of the Elan 31 GTE is spacious and well-laid-out, with a comfortable main cabin and berths for up to 6 people. The galley is well-equipped, and there is a complete bathroom with a shower.