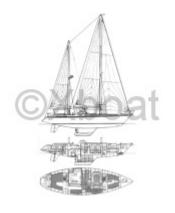

## **Main datas**

Builder : Amel Year : 1993 Length : 15,97 Draft minimum : 2,05 Hull : Monohull Subtype : Long Trip

Architect : Material : GRP Beam : 4,60 keel : Deep keel

#### Main characteristics:

- Overall length: Approximately 14.35 meters -
- Hull length: 13.35 meters -
- Beam: 4.40 meters -
- Draft: 2.30 meters -
- Displacement: Approximately 22 tons -
- Sail area close-hauled: Approximately 100 m<sup>2</sup> -
- Sail area reaching: Approximately 200 m<sup>2</sup> -
- Freshwater tanks: 900 liters -
- Fuel tanks: 500 liters -

#### Design and construction:

- Hull material: Polyester reinforced with fiberglass -
- Keel: Long lead keel -
- Rudder: Balanced rudder system -
- Engine: Yanmar diesel engine of 50 or 75 horsepower -