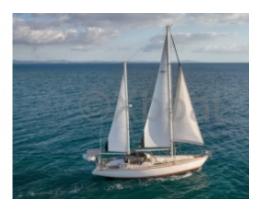

## **AMEL SUPER MARAMU - 1993**

https://www.xboat.uk/6023-AMEL\_AMEL-SUPER-MARAMU.html

## **Main datas**

Builder : Amel Year : 1993 Length : 15,97 Draft minimum : 2,05 Hull : Monohull Subtype : Long Trip

Architect : Material : GRP Beam : 4,60 keel : Deep keel

#### **Amel Super Maramu**

The Amel Super Maramu is a cruising sailboat designed for long voyages and extended cruising. Known for its robustness and comfort, this boat is appreciated by sailors worldwide for its reliability and performance at sea.

#### Main characteristics:

- Overall length: Approximately 14.35 meters -
- Hull length: 13.35 meters -
- Beam: 4.40 meters -
- Draft: 2.30 meters -
- Displacement: Approximately 22 tons -
- Sail area close-hauled: Approximately 100 m<sup>2</sup> -
- Sail area reaching: Approximately 200 m<sup>2</sup> -
- Freshwater tanks: 900 liters -
- Fuel tanks: 500 liters -