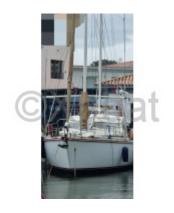

## **AMEL SUPER MARAMU - 1993**

https://www.xboat.uk/6023-AMEL\_AMEL-SUPER-MARAMU.html

## **Main datas**

Builder : Amel Year : 1993 Length : 15,97 Draft minimum : 2,05 Hull : Monohull Subtype : Long Trip

Architect : Material : GRP Beam : 4,60 keel : Deep keel

#### **Amel Super Maramu**

The Amel Super Maramu is a cruising sailboat designed for long voyages and extended cruising. Known for its robustness and comfort, this boat is appreciated by sailors worldwide for its reliability and performance at sea.

#### Main characteristics:

- Overall length: Approximately 14.35 meters -
- Hull length: 13.35 meters -
- Beam: 4.40 meters -
- Draft: 2.30 meters -
- Displacement: Approximately 22 tons -
- Sail area close-hauled: Approximately 100 m<sup>2</sup> -
- Sail area reaching: Approximately 200 m<sup>2</sup> -
- Freshwater tanks: 900 liters -
- Fuel tanks: 500 liters -