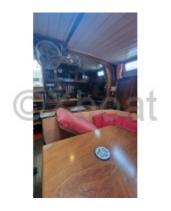

#### Interior:

- Cabins: 3 double cabins -
- Bathrooms: 2 bathrooms -
- Kitchen: Kitchen equipped with refrigerator, freezer, and cooktop -
- Dining room: Large dining room with chart table -