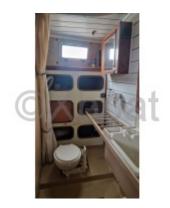

### **Facilities**

Sailor Cabin : 0 WC : Sailor

Helm : Yes

Double Cabin: 2

Head: 2 Berth: 6 Flybridge: No

#### Interior:

- Cabins: 3 double cabins -
- Bathrooms: 2 bathrooms -
- Kitchen: Kitchen equipped with refrigerator, freezer, and cooktop -
- Dining room: Large dining room with chart table -