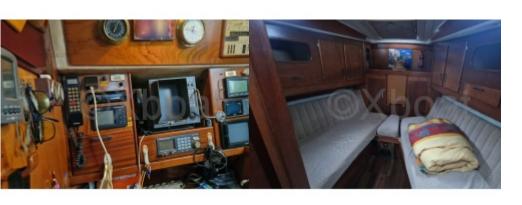

#### Interior:

- Cabins: 3 double cabins -
- Bathrooms: 2 bathrooms -
- Kitchen: Kitchen equipped with refrigerator, freezer, and cooktop -
- Dining room: Large dining room with chart table -

### Navigation equipment:

- GPS -
- Compass -
- Lofranc -
- VHF -
- Radar -
- Electronic navigation system -