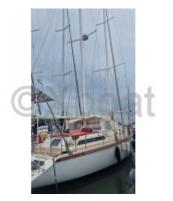

## **AMEL SUPER MARAMU - 1993**

https://www.xboat.uk/6023-AMEL\_AMEL-SUPER-MARAMU.html

## **Main datas**

Builder : Amel Year : 1993 Length : 15,97 Draft minimum : 2,05 Hull : Monohull Subtype : Long Trip

Architect : Material : GRP Beam : 4,60 keel : Deep keel

#### **Amel Super Maramu**

The Amel Super Maramu is a cruising sailboat designed for long voyages and extended cruising. Known for its robustness and comfort, this boat is appreciated by sailors worldwide for its reliability and performance at sea.

#### Main characteristics:

- Overall length: Approximately 14.35 meters -
- Hull length: 13.35 meters -
- Beam: 4.40 meters -
- Draft: 2.30 meters -
- Displacement: Approximately 22 tons -
- Sail area close-hauled: Approximately 100 m<sup>2</sup> -
- Sail area reaching: Approximately 200 m<sup>2</sup> -
- Freshwater tanks: 900 liters -
- Fuel tanks: 500 liters -