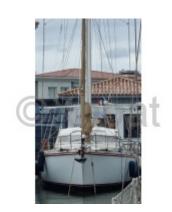

## **AMEL SUPER MARAMU - 1993**

https://www.xboat.uk/6023-AMEL\_AMEL-SUPER-MARAMU.html

## **Main datas**

Builder : Amel Year : 1993 Length : 15,97 Draft minimum : 2,05 Hull : Monohull Subtype : Long Trip

Architect : Material : GRP Beam : 4,60 keel : Deep keel

#### **Amel Super Maramu**

The Amel Super Maramu is a cruising sailboat designed for long voyages and extended cruising. Known for its robustness and comfort, this boat is appreciated by sailors worldwide for its reliability and performance at sea.

#### Main characteristics:

- Overall length: Approximately 14.35 meters -
- Hull length: 13.35 meters -
- Beam: 4.40 meters -
- Draft: 2.30 meters -
- Displacement: Approximately 22 tons -
- Sail area close-hauled: Approximately 100 m<sup>2</sup> -
- Sail area reaching: Approximately 200 m<sup>2</sup> -
- Freshwater tanks: 900 liters -
- Fuel tanks: 500 liters -