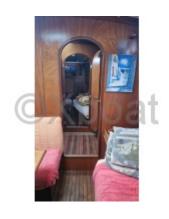

#### Interior:

- Cabins: 3 double cabins -
- Bathrooms: 2 bathrooms -
- Kitchen: Kitchen equipped with refrigerator, freezer, and cooktop -
- Dining room: Large dining room with chart table -