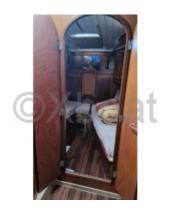

#### Interior:

- Cabins: 3 double cabins -
- Bathrooms: 2 bathrooms -
- Kitchen: Kitchen equipped with refrigerator, freezer, and cooktop -
- Dining room: Large dining room with chart table -