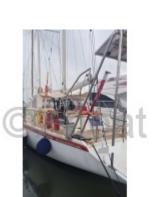

## **Main datas**

Builder : Amel Year : 1993 Length : 15,97 Draft minimum : 2,05 Hull : Monohull Subtype : Long Trip

Architect : Material : GRP Beam : 4,60 keel : Deep keel

#### **Amel Super Maramu**

The Amel Super Maramu is a cruising sailboat designed for long voyages and extended cruising. Known for its robustness and comfort, this boat is appreciated by sailors worldwide for its reliability and performance at sea.

#### Main characteristics:

- Overall length: Approximately 14.35 meters -
- Hull length: 13.35 meters -
- Beam: 4.40 meters -
- Draft: 2.30 meters -
- Displacement: Approximately 22 tons -
- Sail area close-hauled: Approximately 100 m<sup>2</sup> -
- Sail area reaching: Approximately 200 m<sup>2</sup> -
- Freshwater tanks: 900 liters -
- Fuel tanks: 500 liters -