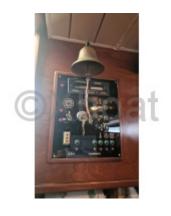

### Navigation equipment:

- GPS -
- Compass -
- Lofranc -
- VHF -
- Radar -
- Electronic navigation system -