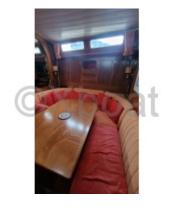

#### Interior:

- Cabins: 3 double cabins -
- Bathrooms: 2 bathrooms -
- Kitchen: Kitchen equipped with refrigerator, freezer, and cooktop -
- Dining room: Large dining room with chart table -