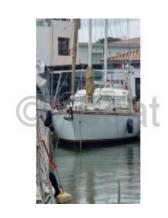

## **Main datas**

Builder : Amel Year : 1993 Length : 15,97 Draft minimum : 2,05 Hull : Monohull Subtype : Long Trip

Architect : Material : GRP Beam : 4,60 keel : Deep keel

#### **Amel Super Maramu**

The Amel Super Maramu is a cruising sailboat designed for long voyages and extended cruising. Known for its robustness and comfort, this boat is appreciated by sailors worldwide for its reliability and performance at sea.

#### Main characteristics:

- Overall length: Approximately 14.35 meters -
- Hull length: 13.35 meters -
- Beam: 4.40 meters -
- Draft: 2.30 meters -
- Displacement: Approximately 22 tons -
- Sail area close-hauled: Approximately 100 m<sup>2</sup> -
- Sail area reaching: Approximately 200 m<sup>2</sup> -
- Freshwater tanks: 900 liters -
- Fuel tanks: 500 liters -