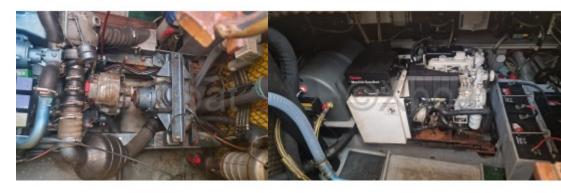

# **Engines**

Model: PRIMA 80 Montage: In Board (IB) Power Unit. (CV): 80

Hours: 2800 Fuel capacity: 600 Brand : PERKINS Fuel : Diesel Engine(s) : 1 Drive : Others

#### Design and construction:

- Hull material: Polyester reinforced with fiberglass -
- Keel: Long lead keel -
- Rudder: Balanced rudder system -
- Engine: Yanmar diesel engine of 50 or 75 horsepower -