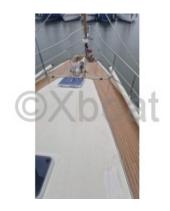

### **Facilities**

Sailor Cabin : 0 WC : Sailor

Helm : Yes

Double Cabin: 2

Head: 2 Berth: 6 Flybridge: No

#### Interior:

- Cabins: 3 double cabins -
- Bathrooms: 2 bathrooms -
- Kitchen: Kitchen equipped with refrigerator, freezer, and cooktop -
- Dining room: Large dining room with chart table -