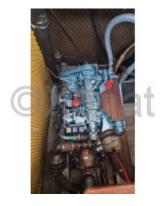

# **Engines**

Model: PRIMA 80 Montage: In Board (IB) Power Unit. (CV): 80

Hours: 2800 Fuel capacity: 600 Brand : PERKINS Fuel : Diesel Engine(s) : 1 Drive : Others

#### Design and construction:

- Hull material: Polyester reinforced with fiberglass -
- Keel: Long lead keel -
- Rudder: Balanced rudder system -
- Engine: Yanmar diesel engine of 50 or 75 horsepower -