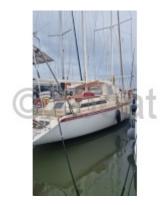

## **Main datas**

Builder : Amel Year : 1993 Length : 15,97 Draft minimum : 2,05 Hull : Monohull Subtype : Long Trip

Architect : Material : GRP Beam : 4,60 keel : Deep keel

#### **Amel Super Maramu**

The Amel Super Maramu is a cruising sailboat designed for long voyages and extended cruising. Known for its robustness and comfort, this boat is appreciated by sailors worldwide for its reliability and performance at sea.

#### Main characteristics:

- Overall length: Approximately 14.35 meters -
- Hull length: 13.35 meters -
- Beam: 4.40 meters -
- Draft: 2.30 meters -
- Displacement: Approximately 22 tons -
- Sail area close-hauled: Approximately 100 m<sup>2</sup> -
- Sail area reaching: Approximately 200 m<sup>2</sup> -
- Freshwater tanks: 900 liters -
- Fuel tanks: 500 liters -