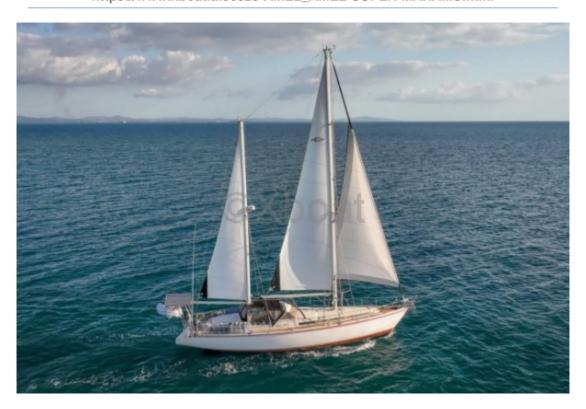

## **AMEL SUPER MARAMU - 1993**

https://www.xboat.uk/6023-AMEL\_AMEL-SUPER-MARAMU.html

## **Main datas**

Builder : Amel Year : 1993 Length : 15,97 Draft minimum : 2,05 Hull : Monohull Subtype : Long Trip

Architect : Material : GRP Beam : 4,60 keel : Deep keel

#### **Amel Super Maramu**

The Amel Super Maramu is a cruising sailboat designed for long voyages and extended cruising. Known for its robustness and comfort, this boat is appreciated by sailors worldwide for its reliability and performance at sea.

#### Main characteristics:

- Overall length: Approximately 14.35 meters -
- Hull length: 13.35 meters -
- Beam: 4.40 meters -
- Draft: 2.30 meters -
- Displacement: Approximately 22 tons -
- Sail area close-hauled: Approximately 100 m<sup>2</sup> -
- Sail area reaching: Approximately 200 m<sup>2</sup> -
- Freshwater tanks: 900 liters -
- Fuel tanks: 500 liters -