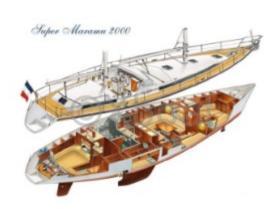

#### Design and construction:

- Hull material: Polyester reinforced with fiberglass -
- Keel: Long lead keel -
- Rudder: Balanced rudder system -
- Engine: Yanmar diesel engine of 50 or 75 horsepower -

#### Interior:

- Cabins: 3 double cabins -
- Bathrooms: 2 bathrooms -
- Kitchen: Kitchen equipped with refrigerator, freezer, and cooktop -
- Dining room: Large dining room with chart table -