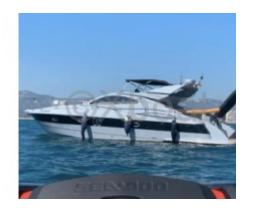

## **MOA PLATINUM GR 39 OPEN - 2008**

https://www.xboat.uk/6028-MOA-TECNICA\_MOA-PLATINUM-GR-39-OPEN.html

#### **Main datas**

Builder : Moa Tecnica

Year : 2008 Length : 11,98 Draft minimum : 1,00 Hull : Monohull Area : Spain Valencia

Berth details : Flag : Spain

Subtype: Architect: Material: GRP Beam: 3,70 keel: Unknown