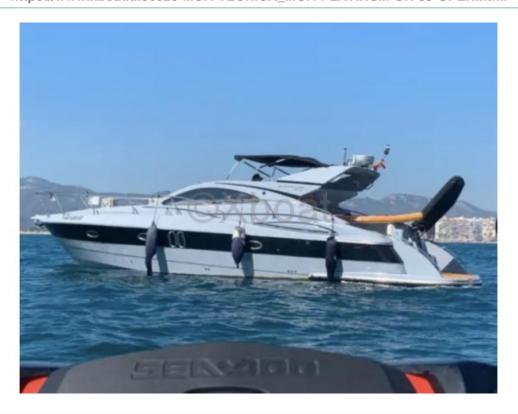

## **MOA PLATINUM GR 39 OPEN - 2008**

https://www.xboat.uk/6028-MOA-TECNICA\_MOA-PLATINUM-GR-39-OPEN.html

#### **Main datas**

Builder : Moa Tecnica

Year : 2008 Length : 11,98 Draft minimum : 1,00 Hull : Monohull Area : Spain Valencia

Berth details : Flag : Spain

Subtype: Architect: Material: GRP Beam: 3,70 keel: Unknown