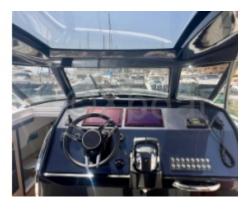

#### **Facilities**

Sailor Cabin: 0 WC: With depression

Helm: No

Double Cabin: 1

Head: 1 Berth: 2 Flybridge: No

#### **Electronics**

Radar details : Pilot details : Sounder details : GPS details :

Plotter details : Simrad multiple touch screen

Converter 12/220 : Yes Watermaker details :

Radar : No Autopilot : Yes Sounder : Yes GPS : Yes

## **Bridge equipment**

Hydrolic Gangway : No Bath platform : Yes Winter cover : No Sprayhood : No Furling mainsail : No

Sails details:

Gangway : No Davits : No

Electric windlass : Yes Cockpit awning : No Teak deck : Yes Spinnaker : No