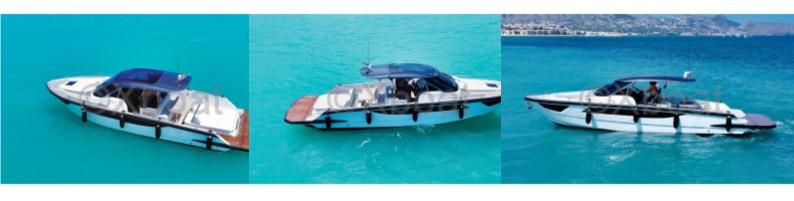

# **FOCUS FORZA 37 - 2024**

### **Main datas**

Builder : Focus Year : 2024 Length : 11,40 Draft minimum : 0,90 Hull : Monohull

Area: Spain Costa Blanca

Berth details : Flag : Spain

Subtype : Open HT

Architect:
Material: GRP
Beam: 3,60
keel: Unknown
Life Raft: No
Mooring: No