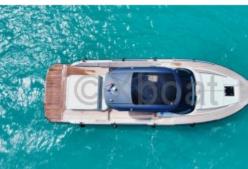

# **FOCUS FORZA 37 - 2024**

### **Main datas**

Builder : Focus Year : 2024 Length : 11,40 Draft minimum : 0,90 Hull : Monohull

Area: Spain Costa Blanca

Berth details : Flag : Spain

Subtype : Open HT

Architect:
Material: GRP
Beam: 3,60
keel: Unknown
Life Raft: No
Mooring: No