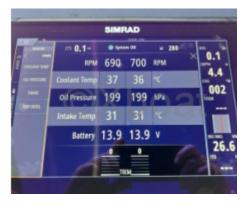

## **Engines**

Model: MD 3.0

Montage : In Board (IB) Power Unit. (CV) : 270

Hours: 60

Fuel capacity: 350

Brand : Mercury Fuel : Diesel

Engine(s) : 2
Owner's Comments :

Drive: Z drive

#### **Electronics**

Radar details : Pilot details : Sounder details : GPS details :

Plotter details : Simrad multiple touch screen

Converter 12/220 : Yes Watermaker details :

Radar : No Autopilot : Yes Sounder : Yes GPS : Yes