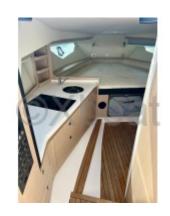

#### **Facilities**

Sailor Cabin: 0 WC: With depression

Helm: No

Double Cabin: 1

Head: 1 Berth: 2 Flybridge: No

## **Appliances**

Freezer : Yes Microwaves : Yes Electric stove : Yes

Heating details : With air conditioning

Dishwasher: No

TV: No

IceMaker : No
Oven : No
Gas stove : No
Heater : Yes

Washing machine : No

TV antenna : No SAT-TV : No