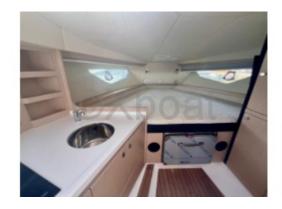

## **Appliances**

Freezer : Yes Microwaves : Yes Electric stove : Yes

Heating details : With air conditioning

Dishwasher: No

TV: No

IceMaker : No
Oven : No
Gas stove : No
Heater : Yes

Washing machine : No

TV antenna : No SAT-TV : No