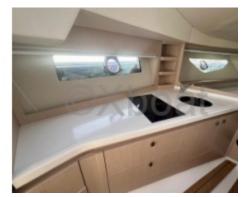

## **Appliances**

Freezer : Yes Microwaves : Yes Electric stove : Yes

Heating details : With air conditioning

Dishwasher: No

TV: No

IceMaker : No
Oven : No
Gas stove : No
Heater : Yes

Washing machine : No

TV antenna : No SAT-TV : No