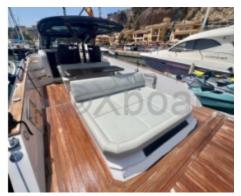

#### **Facilities**

Sailor Cabin: 0 WC: With depression

Helm: No

Double Cabin: 1

Head: 1 Berth: 2 Flybridge: No

## **Bridge equipment**

Hydrolic Gangway : No Bath platform : Yes Winter cover : No Sprayhood : No Furling mainsail : No

Sails details:

Gangway : No Davits : No

Electric windlass : Yes Cockpit awning : No Teak deck : Yes Spinnaker : No