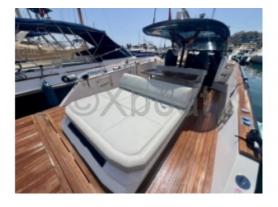

#### **Facilities**

Sailor Cabin: 0 WC: With depression

Helm: No

Double Cabin: 1

Head: 1 Berth: 2 Flybridge: No

## **Bridge equipment**

Hydrolic Gangway : No Bath platform : Yes Winter cover : No Sprayhood : No Furling mainsail : No

Sails details:

Gangway : No Davits : No

Electric windlass : Yes Cockpit awning : No Teak deck : Yes Spinnaker : No