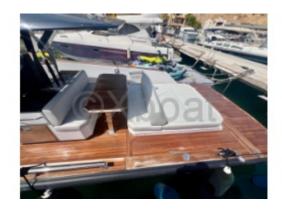

#### **Facilities**

Sailor Cabin: 0 WC: With depression

Helm: No

Double Cabin: 1

Head: 1 Berth: 2 Flybridge: No

## **Bridge equipment**

Hydrolic Gangway : No Bath platform : Yes Winter cover : No Sprayhood : No Furling mainsail : No

Sails details:

Gangway : No Davits : No

Electric windlass : Yes Cockpit awning : No Teak deck : Yes Spinnaker : No