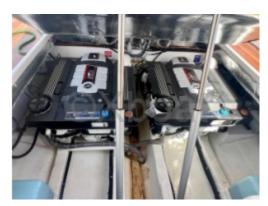

## **Engines**

Model: MD 3.0

Montage : In Board (IB) Power Unit. (CV) : 270

Hours: 60

Fuel capacity: 350

Brand : Mercury Fuel : Diesel

Engine(s) : 2
Owner's Comments :

Drive: Z drive