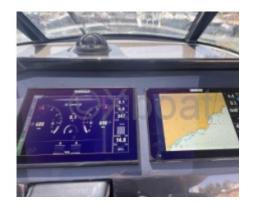

#### **Electronics**

Radar details : Pilot details : Sounder details : GPS details :

Plotter details : Simrad multiple touch screen

Converter 12/220 : Yes Watermaker details :

Radar : No Autopilot : Yes Sounder : Yes GPS : Yes

**Chartplotter: Yes** 

VHF: Yes

Watermaker: No