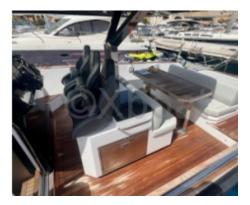

#### **Facilities**

Sailor Cabin: 0 WC: With depression

Helm: No

Double Cabin: 1

Head: 1 Berth: 2 Flybridge: No

## **Bridge equipment**

Hydrolic Gangway : No Bath platform : Yes Winter cover : No Sprayhood : No Furling mainsail : No

Sails details:

Gangway : No Davits : No

Electric windlass : Yes Cockpit awning : No Teak deck : Yes Spinnaker : No