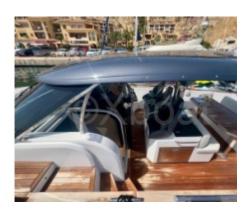

### **Main datas**

Builder : Focus Year : 2024 Length : 11,40 Draft minimum : 0,90 Hull : Monohull

Area: Spain Costa Blanca

Berth details : Flag : Spain

Subtype : Open HT

Architect:
Material: GRP
Beam: 3,60
keel: Unknown
Life Raft: No
Mooring: No

#### **Facilities**

Sailor Cabin: 0 WC: With depression

Helm: No

Double Cabin: 1

Head: 1 Berth: 2 Flybridge: No

## **Bridge equipment**

Hydrolic Gangway : No Bath platform : Yes Winter cover : No Sprayhood : No Furling mainsail : No

Sails details:

Gangway : No Davits : No

Electric windlass : Yes Cockpit awning : No Teak deck : Yes Spinnaker : No