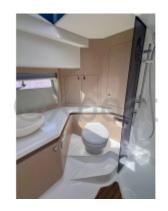

#### **Facilities**

Sailor Cabin: 0 WC: With depression

Helm: No

Double Cabin: 1

Head: 1 Berth: 2 Flybridge: No