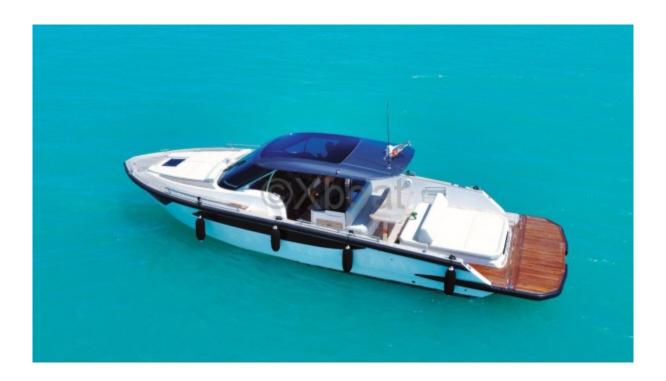

# **FOCUS FORZA 37 - 2024**

### **Main datas**

Builder : Focus Year : 2024 Length : 11,40 Draft minimum : 0,90 Hull : Monohull

Area: Spain Costa Blanca

Berth details : Flag : Spain

Subtype : Open HT

Architect:
Material: GRP
Beam: 3,60
keel: Unknown
Life Raft: No
Mooring: No