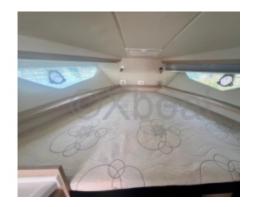

#### **Facilities**

Sailor Cabin: 0 WC: With depression

Helm: No

Double Cabin: 1

Head: 1 Berth: 2 Flybridge: No