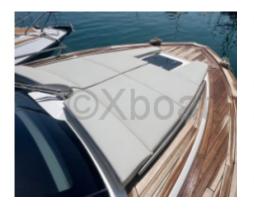

## **Bridge equipment**

Hydrolic Gangway : No Bath platform : Yes Winter cover : No Sprayhood : No Furling mainsail : No

Sails details:

Gangway : No Davits : No

Electric windlass : Yes Cockpit awning : No Teak deck : Yes Spinnaker : No