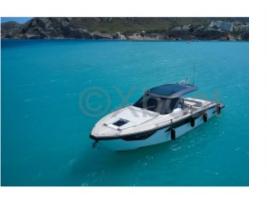

# **FOCUS FORZA 37 - 2024**

### **Main datas**

Builder : Focus Year : 2024 Length : 11,40 Draft minimum : 0,90 Hull : Monohull

Area: Spain Costa Blanca

Berth details : Flag : Spain

Subtype : Open HT

Architect:
Material: GRP
Beam: 3,60
keel: Unknown
Life Raft: No
Mooring: No