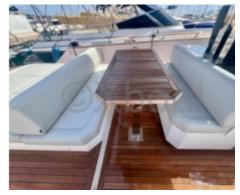

#### **Facilities**

Sailor Cabin: 0 WC: With depression

Helm: No

Double Cabin: 1

Head: 1 Berth: 2 Flybridge: No

## **Bridge equipment**

Hydrolic Gangway : No Bath platform : Yes Winter cover : No Sprayhood : No Furling mainsail : No

Sails details:

Gangway : No Davits : No

Electric windlass : Yes Cockpit awning : No Teak deck : Yes Spinnaker : No