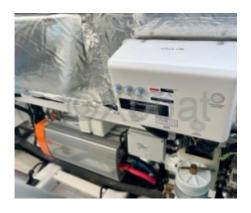

## **Engines**

Model: MD 3.0

Montage : In Board (IB) Power Unit. (CV) : 270

Hours: 60

Fuel capacity: 350

Brand : Mercury Fuel : Diesel

Engine(s) : 2
Owner's Comments :

Drive: Z drive