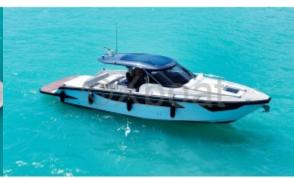

# **FOCUS FORZA 37 - 2024**

### **Main datas**

Builder : Focus Year : 2024 Length : 11,40 Draft minimum : 0,90 Hull : Monohull

Area: Spain Costa Blanca

Berth details : Flag : Spain

Subtype : Open HT

Architect:
Material: GRP
Beam: 3,60
keel: Unknown
Life Raft: No
Mooring: No