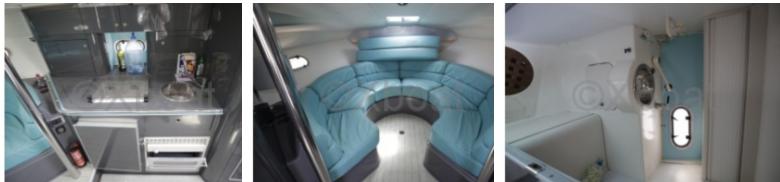

### **Facilities**

Sailor Cabin : 0 WC : Sailor Helm : No Double Cabin : 2 Head : 1 Berth : 6 Flybridge : No