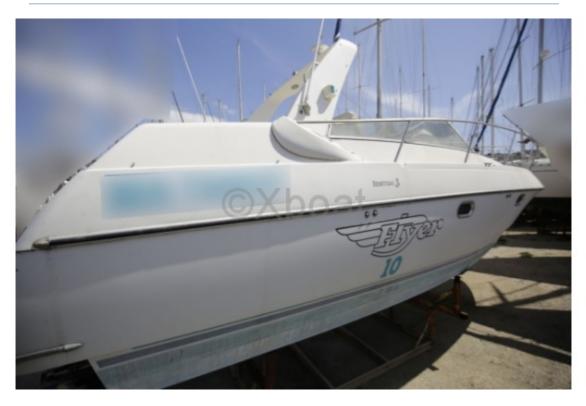

# FLYER 10 - 1989

https://www.xboat.uk/721-BENETEAU\_FLYER-10.html

# **Main datas**

Builder : Beneteau Year : 1989 Length : 10,05 Draft minimum : 0,80 Hull : Monohull Subtype : Architect : Material : GRP Beam : 3,56 keel : Unknown