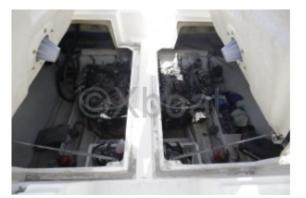

# Engines

Model : Montage : In Board (IB) Power Unit. (CV) : 250 Hours : 475 Fuel capacity : 600 Brand : MERCRUISER Fuel : Gas/petrol Engine(s) : 2 Drive : Z drive