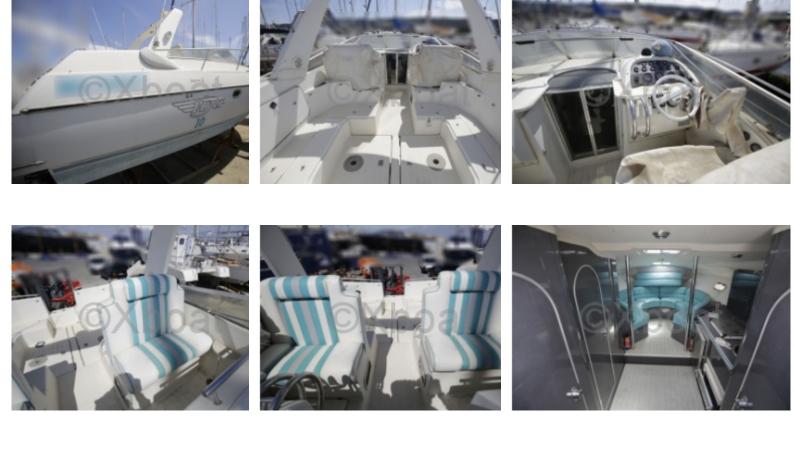

### **Facilities**

Sailor Cabin : 0 WC : Sailor Helm : No Double Cabin : 2 Head : 1 Berth : 6 Flybridge : No