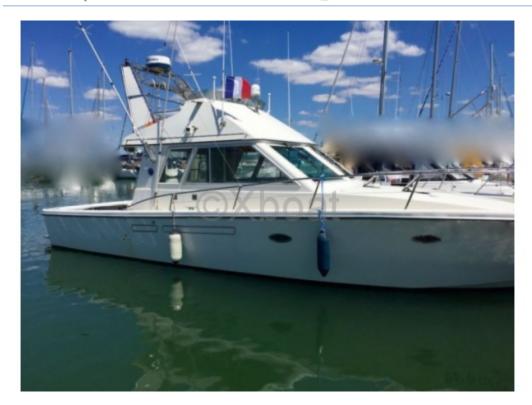

### **GUY BONNET 41 - 1999**

### **Main datas**

**Builder: Guy Bonnet** 

Year : 1999 Length : 11,64

Draft minimum : 1,00 Hull : Monohull Subtype:

**Architect: Francois Lucas** 

Material : GRP Beam : 4,00 keel : Unknown

#### **Facilities**

Sailor Cabin : 0 WC : Sailor

Helm : Yes

Double Cabin: 2

Head: 1 Berth: 6

Flybridge : Yes