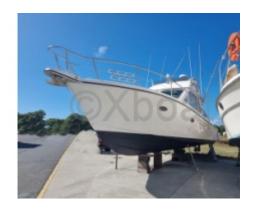

### **GUY BONNET 41 - 1999**

### **Main datas**

**Builder: Guy Bonnet** 

Year : 1999 Length : 11,64

Draft minimum : 1,00 Hull : Monohull Subtype:

**Architect: Francois Lucas** 

Material : GRP Beam : 4,00 keel : Unknown