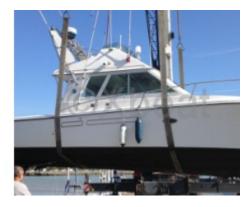

### **GUY BONNET 41 - 1999**

### **Main datas**

**Builder: Guy Bonnet** 

Year : 1999 Length : 11,64

Draft minimum : 1,00 Hull : Monohull Subtype:

**Architect: Francois Lucas** 

Material : GRP Beam : 4,00 keel : Unknown