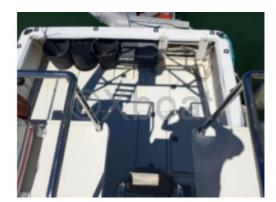

The Guy Bonnet 41 offers a spacious and well-designed interior, with a comfortable main cabin, an equipped galley, and abundant storage spaces. The cockpit is wide and secure, offering excellent ergonomics for solo or crewed sailing.