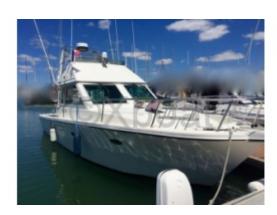

### **GUY BONNET 41 - 1999**

### **Main datas**

**Builder: Guy Bonnet** 

Year : 1999 Length : 11,64

Draft minimum : 1,00 Hull : Monohull Subtype:

**Architect: Francois Lucas** 

Material : GRP Beam : 4,00 keel : Unknown

#### **Facilities**

Sailor Cabin : 0 WC : Sailor

Helm : Yes

Double Cabin: 2

Head: 1 Berth: 6

Flybridge : Yes