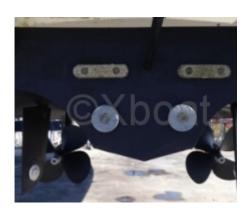

# **Engines**

Model: 3128 DITA Montage: In Board (IB) Power Unit. (CV): 420

Hours: 1800

Fuel capacity: 2300

**Brand: CATERPILLAR** 

Fuel : Diesel
Engine(s) : 2
Drive : Shaft drive