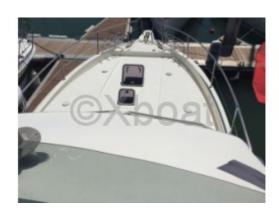

### **Technical Details**

The Guy Bonnet 41 is an elegant and high-performance sailboat designed by the renowned naval architect Guy Bonnet. This used boat is appreciated for its balance between comfort and performance, making it an ideal choice for sailing enthusiasts who are both leisure sailors and competitors.

Main Characteristics:

- Overall Length: 12.50 meters - Hull Length: 12.20 meters -

- Beam: 3.75 meters - - Draft: 2.20 meters -

- Displacement: 9.5 tonnes -

- Sail Area: 80 m<sup>2</sup> -

Water Tank Capacity: 300 liters -Fuel Tank Capacity: 100 liters -