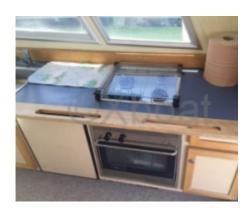

The Guy Bonnet 41 offers a spacious and well-designed interior, with a comfortable main cabin, an equipped galley, and abundant storage spaces. The cockpit is wide and secure, offering excellent ergonomics for solo or crewed sailing.