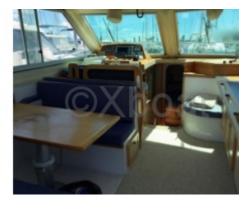

The Guy Bonnet 41 offers a spacious and well-designed interior, with a comfortable main cabin, an equipped galley, and abundant storage spaces. The cockpit is wide and secure, offering excellent ergonomics for solo or crewed sailing.