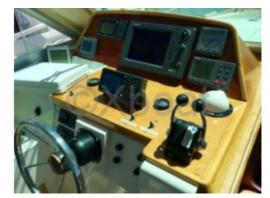

Technical Characteristics:
- Hull Material: Polyester - Keel: Long lead keel -

Engine: Yanmar 3YM30 (29 hp) -Transmission: Propeller shaft -

- Electrical System: 12V -

- Onboard Electronics: GPS, depth sounder, autopilot -