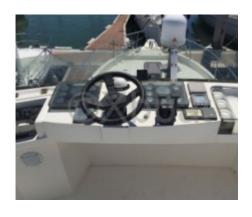

#### **Facilities**

Sailor Cabin : 0 WC : Sailor

Helm : Yes

Double Cabin: 2

Head: 1 Berth: 6

Flybridge : Yes

The Guy Bonnet 41 offers a spacious and well-designed interior, with a comfortable main cabin, an equipped galley, and abundant storage spaces. The cockpit is wide and secure, offering excellent ergonomics for solo or crewed sailing.