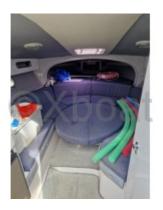

The Tullio Abbate 33 is equipped with a spacious and well-designed interior, featuring a main cabin with a double bed, a fully equipped galley, and a bathroom with a shower. The cockpit is wide and comfortable, ideal for long cruises or family outings.