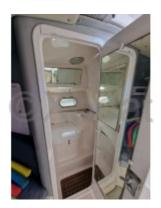

The Tullio Abbate 33 is equipped with a spacious and well-designed interior, featuring a main cabin with a double bed, a fully equipped galley, and a bathroom with a shower. The cockpit is wide and comfortable, ideal for long cruises or family outings.