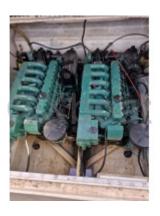

### Engines

Model : AQD 40 Montage : In Board (IB) Power Unit. (CV) : 165 Hours : 3500 Fuel capacity : 300 Brand : VOLVO PENTA Fuel : Diesel Engine(s) : 2 Drive : Z drive