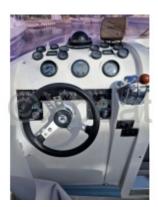

### Engines

Model : AQD 40 Montage : In Board (IB) Power Unit. (CV) : 165 Hours : 3500 Fuel capacity : 300 Brand : VOLVO PENTA Fuel : Diesel Engine(s) : 2 Drive : Z drive