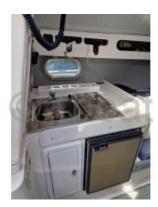

The Tullio Abbate 33 is equipped with a spacious and well-designed interior, featuring a main cabin with a double bed, a fully equipped galley, and a bathroom with a shower. The cockpit is wide and comfortable, ideal for long cruises or family outings.