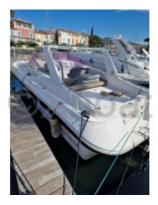

## **TULLIO ABBATE 33 - 1986**

https://www.xboat.uk/935-TULLIO-ABBATE\_TULLIO-ABBATE-33.html

### **Main datas**

Builder : Tullio Abbate Year : 1986 Length : 9,91 Draft minimum : 0,80 Hull : Monohull Subtype : Architect : Material : GRP Beam : 3,00 keel : Fixed Keel

### **Facilities**

Sailor Cabin : 0 WC : Sailor Helm : No Double Cabin : 1 Head : 1 Berth : 4 Flybridge : No