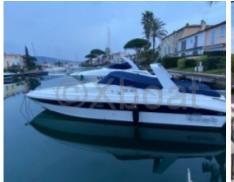

## **TULLIO ABBATE 33 - 1986**

https://www.xboat.uk/935-TULLIO-ABBATE\_TULLIO-ABBATE-33.html

### **Main datas**

Builder : Tullio Abbate Year : 1986 Length : 9,91 Draft minimum : 0,80 Hull : Monohull Subtype : Architect : Material : GRP Beam : 3,00 keel : Fixed Keel

### **Facilities**

Sailor Cabin : 0 WC : Sailor Helm : No Double Cabin : 1 Head : 1 Berth : 4 Flybridge : No