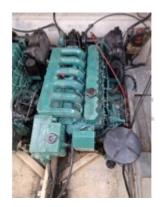

### Engines

Model : AQD 40 Montage : In Board (IB) Power Unit. (CV) : 165 Hours : 3500 Fuel capacity : 300 Brand : VOLVO PENTA Fuel : Diesel Engine(s) : 2 Drive : Z drive