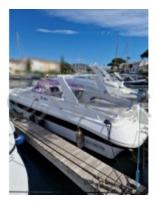

## **TULLIO ABBATE 33 - 1986**

https://www.xboat.uk/935-TULLIO-ABBATE\_TULLIO-ABBATE-33.html

### **Main datas**

Builder : Tullio Abbate Year : 1986 Length : 9,91 Draft minimum : 0,80 Hull : Monohull Subtype : Architect : Material : GRP Beam : 3,00 keel : Fixed Keel