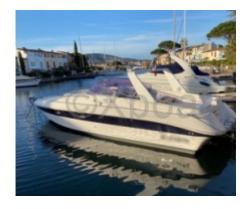

## **TULLIO ABBATE 33 - 1986**

https://www.xboat.uk/935-TULLIO-ABBATE\_TULLIO-ABBATE-33.html

### **Main datas**

Builder : Tullio Abbate Year : 1986 Length : 9,91 Draft minimum : 0,80 Hull : Monohull Subtype : Architect : Material : GRP Beam : 3,00 keel : Fixed Keel

#### **Technical Details**

The Tullio Abbate 33 is an elegant and high-performance sailboat, designed by the famous naval architect Tullio Abbate. This boat is ideal for sailing enthusiasts seeking a combination of comfort, maneuverability, and performance. Main characteristics: