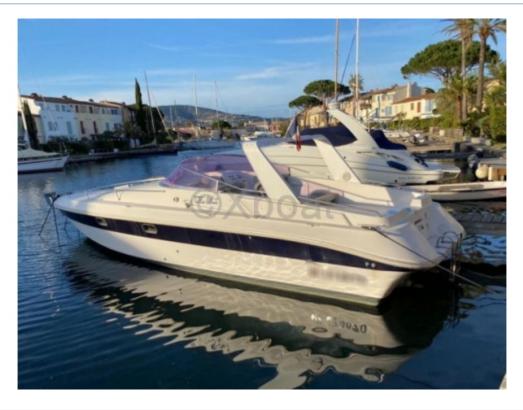

## **TULLIO ABBATE 33 - 1986**

https://www.xboat.uk/935-TULLIO-ABBATE\_TULLIO-ABBATE-33.html

### **Main datas**

Builder : Tullio Abbate Year : 1986 Length : 9,91 Draft minimum : 0,80 Hull : Monohull Subtype : Architect : Material : GRP Beam : 3,00 keel : Fixed Keel

#### **Technical Details**

The Tullio Abbate 33 is an elegant and high-performance sailboat, designed by the famous naval architect Tullio Abbate. This boat is ideal for sailing enthusiasts seeking a combination of comfort, maneuverability, and performance. Main characteristics: