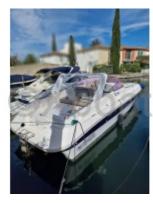

## **TULLIO ABBATE 33 - 1986**

https://www.xboat.uk/935-TULLIO-ABBATE\_TULLIO-ABBATE-33.html

### **Main datas**

Builder : Tullio Abbate Year : 1986 Length : 9,91 Draft minimum : 0,80 Hull : Monohull Subtype : Architect : Material : GRP Beam : 3,00 keel : Fixed Keel