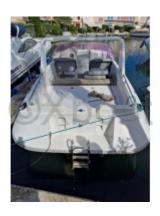

## **TULLIO ABBATE 33 - 1986**

https://www.xboat.uk/935-TULLIO-ABBATE\_TULLIO-ABBATE-33.html

### **Main datas**

Builder : Tullio Abbate Year : 1986 Length : 9,91 Draft minimum : 0,80 Hull : Monohull Subtype : Architect : Material : GRP Beam : 3,00 keel : Fixed Keel