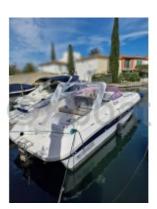

## **TULLIO ABBATE 33 - 1986**

https://www.xboat.uk/935-TULLIO-ABBATE\_TULLIO-ABBATE-33.html

### **Main datas**

Builder : Tullio Abbate Year : 1986 Length : 9,91 Draft minimum : 0,80 Hull : Monohull Subtype : Architect : Material : GRP Beam : 3,00 keel : Fixed Keel

### **Facilities**

Sailor Cabin : 0 WC : Sailor Helm : No Double Cabin : 1 Head : 1 Berth : 4 Flybridge : No